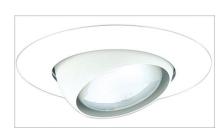

# 5" Eyeball with Trim Ring

#### **Features**

- Eyeball.
- Lamp: 75W MAX PAR30.
- O.D.: 6 1/4".

#### Construction:

- Meticulously manufactured trim with a powder coated or anodized finish.
- Diecast trim ring for durability and lasting quality.

Installation: Clips securely mount trim into the housing and keeps ring flush with ceiling.