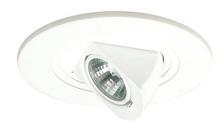

# 5" Drop Adjustable Trim

### Features

- Drop Adjustable.
- Lamp: 12V 75W MAX MR16.
- 0.D.: 6 1/4".

#### **Construction:**

- Meticulously manufactured trim with a powder coated or anodized finish.
- Integral gimbal ring holds lamp and allows for 35° internal adjustability.
- Diecast trim ring for durability and lasting quality.