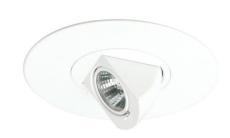

# 5" Drop Adjustable with Oversized Trim Ring

### **Features**

- Drop Adjustable, 0° 90° adjustability.
- Lamp: 12V 75W MAX MR16.
- O.D.: 7 1/4".

Compatible Housing: Compatible with 5" Low Voltage Housings.

Lamp: Compatible with LED and non-LED GU5.3 BiPin MR16.