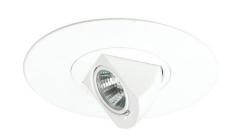

# **5" Drop Adjustable with Oversized Trim Ring**

### **Features**

- Drop Adjustable, 0° 90° adjustability.
- Lamp: 12V 75W MAX MR16.
- O.D.: 7 1/4".

#### Construction:

- Meticulously manufactured trim with a powder coated or anodized finish.
- Diecast trim ring for durability and lasting quality.

Installation: Clips securely mount trim into the housing and keeps ring flush with ceiling.