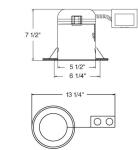

Project name:

Fixture type:

Date:

# 5" CFL Vertical Remodel Downlights



#### **Features**

- Remodel Housing with thermally protected ballast.
- For use with (1) CFL.
- Some models IC rated for direct contact with insulation and CA Title 24.
- cUL Listed for damp location.

## Specifications

| Wattage              | 26W      |  |  |  |
|----------------------|----------|--|--|--|
| Voltage              | 120/277V |  |  |  |
| Lamp Type            | CFL      |  |  |  |
| Damp Location Listed |          |  |  |  |

### Dimensions



#### **Product Number**

| Iter | n       | Description                          | Lamp<br>type | Watts | Voltage  |
|------|---------|--------------------------------------|--------------|-------|----------|
| EL5  | 27RHE26 | 5" CFL Vertical<br>Remodel Downlight | CFL          | 26W   | 120/277V |