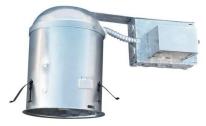

# 5" CFL Vertical Remodel Downlights

#### **Features**

- Remodel Housing with thermally protected ballast.
- For use with (1) CFL.
- Some models IC rated for direct contact with insulation and CA Title 24.
- cUL Listed for damp location.

## Specifications

| Wattage              | 26W      |  |  |  |
|----------------------|----------|--|--|--|
| Voltage              | 120/277V |  |  |  |
| Lamp Type            | CFL      |  |  |  |
| Damp Location Listed |          |  |  |  |