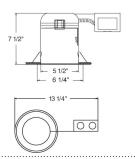

| Project na  | me: |  |  |
|-------------|-----|--|--|
| Fixture typ | oe: |  |  |
| Date:       |     |  |  |

# **5" CFL Vertical Remodel Downlights**



### **Features**

- Remodel Housing with thermally protected ballast.
- For use with (1) CFL.
- Some models IC rated for direct contact with insulation and CA Title 24.
- cUL Listed for damp location.

## **Specifications**

| Wattage              | 26W      |  |  |  |  |
|----------------------|----------|--|--|--|--|
| Voltage              | 120/277V |  |  |  |  |
| Lamp Type            | CFL      |  |  |  |  |
| Damp Location Listed |          |  |  |  |  |

### **Dimensions**



# **Product Numbers**

| Item       | Description                          | Lamp<br>type | Watts | Voltage  |
|------------|--------------------------------------|--------------|-------|----------|
| EL527RHE26 | 5" CFL Vertical<br>Remodel Downlight | CFL          | 26W   | 120/277V |