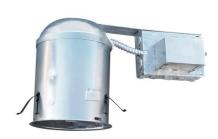

### **Features**

- Remodel Housing with thermally protected ballast.
- For use with (1) CFL.
- Some models IC rated for direct contact with insulation and CA Title 24.
- cUL Listed for damp location.

## **Specifications**

| Wattage              | 26W      |  |  |  |  |
|----------------------|----------|--|--|--|--|
| Voltage              | 120/277V |  |  |  |  |
| Lamp Type            | CFL      |  |  |  |  |
| Damp Location Listed |          |  |  |  |  |