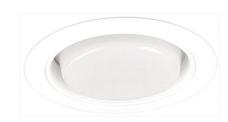

# 5" Baffle with Regressed Drop Opal Lens

## **Features**

- Regressed Drop Opal Lens with Baffle.
- Lamp: 42W max CFL, 60W MAX A19.
- O.D.: 6 1/4".

#### Construction:

- Meticulously manufactured trim with a powder coated or anodized finish.
- Baffle helps reduce glare.

Installation: Clips securely mount trim into the housing and keeps ring flush with ceiling.