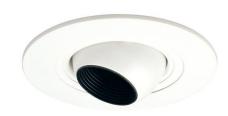

# 5" Adjustable Eyeball Trim

### **Features**

- Adjustable Eyeball.
- Lamp: 12V 75W MAX MR16.
- O.D.: 6 1/4".

#### Construction:

- Meticulously manufactured trim with a powder coated or anodized finish.
- Integral gimbal ring holds lamp and allows for 35° internal adjustability.
- Diecast trim ring for durability and lasting quality.