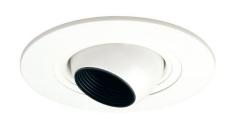

# 5" Adjustable Eyeball Trim

### **Features**

- Adjustable Eyeball.
- Lamp: 12V 75W MAX MR16.
- O.D.: 6 1/4".

#### Construction:

- Meticulously manufactured trim with a powder coated or anodized finish.
- Integral gimbal ring holds lamp and allows for 35° internal adjustability.
- Diecast trim ring for durability and lasting quality.