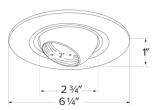

# **Dimensions**

### **Features**

- Adjustable Eyeball.
- Includes (1) ETRK50 12V 50VA electronic transformer.
- Lamp: 50W MAX 12V MR16 for non IC housings, 20W MAX for IC housings.
- O.D.: 6 1/4".