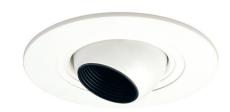

# **5" Adjustable Eyeball with Transformer**

### **Features**

- Adjustable Eyeball.
- Includes (1) ETRK50 12V 50VA electronic transformer.
- Lamp: 50W MAX 12V MR16 for non IC housings, 20W MAX for IC housings.
- O.D.: 6 1/4".

#### Construction:

- Meticulously manufactured trim with a powder coated or anodized finish.
- Diecast trim ring for durability and lasting quality.
- Baffle helps reduce glare.

Installation: Clips securely mount trim into the housing and keeps ring flush with ceiling.

**Compatible Housing:** Compatible with 5" Line Voltage Housings.

Lamp: Compatible with LED and non-LED GU5.3 BiPin MR16.