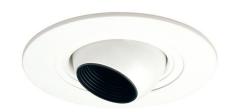

# **5" Adjustable Eyeball with Transformer**

### **Features**

- Adjustable Eyeball.
- Includes (1) ETRK50 12V 50VA electronic transformer.
- Lamp: 50W MAX 12V MR16 for non IC housings, 20W MAX for IC housings.
- O.D.: 6 1/4".

#### Construction:

- Meticulously manufactured trim with a powder coated or anodized finish.
- Diecast trim ring for durability and lasting quality.
- Baffle helps reduce glare.

Installation: Clips securely mount trim into the housing and keeps ring flush with ceiling.