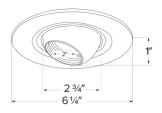

# **Dimensions**

### **Features**

- Adjustable Eyeball.
- Includes (1) ETRK50 12V 50VA electronic transformer.
- Lamp: 50W MAX 12V MR16 for non IC housings, 20W MAX for IC housings.
- O.D.: 6 1/4".