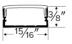

Surface Mount LED Aluminum Channel

| CAT NO. | SPECIFICATIONS     |
|---------|--------------------|
| EUD35-8 | 8' Channel         |
| EUD35   | Custom Cut Channel |

SPECIFICATIONS EUD36-8 8' Channel Custom Cut Channel