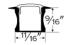

Surface Mount LED Aluminum Channel

| CAT NO. | SPECIFICATIONS     |
|---------|--------------------|
| EUD35-8 | 8' Channel         |
| EUD35   | Custom Cut Channel |

SPECIFICATIONS EUD36-8 8' Channel Custom Cut Channel