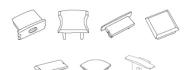

# **Compatible** Products

For use with 1.5W/ft Indoor LED Tape Lights

## Aluminum Channels

Shallow Mount LED **Aluminum Channel** 

| CAT NO. | SPECIFICATIONS     |
|---------|--------------------|
| EUD31-8 | 8' Channel         |
| EUD31   | Custom Cut Channel |

CAT NO. EUD32-8 EUD32

Deep Mount LED

**Aluminum Channel** 

Custom Cut Channel

CAT NO. SPECIFICATIONS EUD33-8 8' Channel EUD33 Custom Cut Channel

Square Corner Mount LED **Aluminum Channel** 

| CAT NO. | SPECIFICATIONS     |
|---------|--------------------|
| EUD34-8 | 8' Channel         |
| EUD34   | Custom Cut Channel |

Surface Mount LED Aluminum Channel

| CAT NO. | SPECIFICATIONS     |
|---------|--------------------|
| EUD35-8 | 8' Channel         |
| EUD35   | Custom Cut Channel |

SPECIFICATIONS EUD36-8 8' Channel Custom Cut Channel

**Round Corner Mount LED** 

**Aluminum Channel** 

Shallow Recessed Mount LED **Aluminum Channel** 

| CAT NO. | SPECIFICATIONS     |
|---------|--------------------|
| EUD37-8 | 8' Channel         |
| EUD37   | Custom Cut Channel |