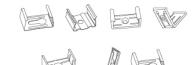

## Aluminum Channels Accessories

CAT NO.

EUD36

End Caps (Set of 2)

| CAT NO. | SPECIFICATIONS |
|---------|----------------|
| EUDEN31 | For EUD31      |
| EUDEN32 | For EUD32      |
| EUDEN33 | For EUD33      |
| EUDEN34 | For EUD34      |
| EUDEN35 | For EUD35      |
| EUDEN36 | For EUD36      |
| EUDEN37 | For EUD37      |
|         |                |

Lenses (8 feet long)

| CAT NO. | SPECIFICATIONS    |
|---------|-------------------|
| EUDL31  | For EUD31, 32, 37 |
| EUDL33  | For EUD33         |
| EUDL34  | For EUD34         |
| EUDL35  | For EUD35         |
| EUDL36  | For EUD36         |
|         |                   |

.....

Mounting Clips (Set of 2)

| CAT NO. | SPECIFICATIONS |
|---------|----------------|
| EUDMT31 | For EUD31      |
| EUDMT32 | For EUD32      |
| EUDMT33 | For EUD33      |
| EUDMT34 | For EUD34      |
| EUDMT35 | For EUD35      |
| EUDMT36 | For EUD36      |
| EUDMT37 | For EUD37      |