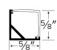

**Round Corner Mount LED** 

**Aluminum Channel** 

Shallow Recessed Mount LED **Aluminum Channel** 

| CAT NO. | SPECIFICATIONS     |
|---------|--------------------|
| EUD37-8 | 8' Channel         |
| EUD37   | Custom Cut Channel |