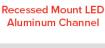

**Round Corner Mount LED** 

**Aluminum Channel** 

Shallow Recessed Mount LED **Aluminum Channel** 

| CAT NO. | SPECIFICATIONS     |
|---------|--------------------|
| EUD37-8 | 8' Channel         |
| EUD37   | Custom Cut Channel |