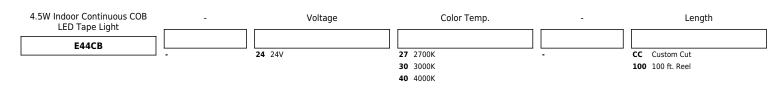

|                           |                      |               |                |                 |                       |            |           |         |

Specifications

4.5W

Wattage

### Product Number Builder Example: E44CB-2427-CC



# **Compatible** Products

For use with 1.5W/ft Indoor LED Tape Lights



## Aluminum Channels



Shallow Mount LED **Aluminum Channel** 

| CAT NO. | SPECIFICATIONS     |
|---------|--------------------|
| EUD31-8 | 8' Channel         |
| EUD31   | Custom Cut Channel |

CAT NO. EUD32-8 EUD32



Deep Mount LED

**Aluminum Channel** 

Custom Cut Channel



CAT NO. SPECIFICATIONS EUD33-8 8' Channel EUD33 Custom Cut Channel



Square Corner Mount LED **Aluminum Channel** 

| CAT NO. | SPECIFICATIONS     |
|---------|--------------------|
| EUD34-8 | 8' Channel         |
| EUD34   | Custom Cut Channel |



Surface Mount LED Aluminum Channel

| CAT NO. | SPECIFICATIONS     |
|---------|--------------------|
| EUD35-8 | 8' Channel         |
| EUD35   | Custom Cut Channel |

SPECIFICATIONS EUD3