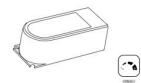

# **Compatible** Products

For Tape Lights

### **LED** Drivers

**Electronic Low Voltage** Dimmable Driver No minimum load. 24V DC Output, 120V Input

| CAT NO.    | SPECIFICATIONS |
|------------|----------------|
| DRVE24V60W | 60W            |

Dimmable Driver (Small) Indoor and outdoor use. 24V DC Output, 120V Input 3 1/16" W x 1 3/" H x 6" L

CAT NO. SPECIFICATIONS DRVM24V20W 20W DRVM24V40W 40W

Magnetic Low Voltage Dimmable Driver (Medium) Indoor and outdoor use. 24V DC Output, 120V Input 3 1/16" W x 2 %" H x 8 %" L

CAT NO. SPECIFICATIONS

DRVM24V60W 60W