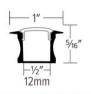

### Shallow Mount LED Aluminum Channel

Includes end caps, mounting clips & lens Fits tape lights up to 12mm (½") wide

| CAT NO.  | SPECIFICATIONS     |
|----------|--------------------|
| EUD31-8  | 8' Channel         |
| EUD31-CC | Custom Cut Channel |

#### Shallow Recessed Mount LED **Aluminum Channel**

Includes end caps, mounting clips and lens. Fits tape lights up to 12mm (1/2") wide

| CAT NO.  | SPECIFICATIONS     |  |
|----------|--------------------|--|
| EUD37-8  | 8' Channel         |  |
| EUD37-CC | Custom Cut Channel |  |