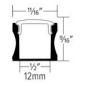

Surface Mount LED Aluminum Channel

| & lens. Fits tape lights up to 17mm |  |
|-------------------------------------|--|
| (11/16") wide                       |  |
|                                     |  |

| CAT NO.  | SPECIFICATIONS     |
|----------|--------------------|
| EUD35-8  | 8' Channel         |
| EUD35-CC | Custom Cut Channel |