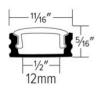

### Shallow Mount LED Aluminum Channel

Includes end caps, mounting clips & lens Fits tape lights up to 12mm (½") wide

| CAT NO.  | SPECIFICATIONS     |
|----------|--------------------|
| EUD31-8  | 8' Channel         |
| EUD31-CC | Custom Cut Channel |

Deep Mount LED Aluminum Channel

Includes end caps, mounting clips & lens. Fits tape lights up to 12mm (½") wide

| CAT NO.  | SPECIFICATIONS     |
|----------|--------------------|
| EUD32-8  | 8' Channel         |
| EUD32-CC | Custom Cut Channel |

#### Shallow Recessed Mount LED **Aluminum Channel**

Includes end caps, mounting clips and lens. Fits tape lights up to 12mm (1/2") wide

| CAT NO.  | SPECIFICATIONS     |  |
|----------|--------------------|--|
| EUD37-8  | 8' Channel         |  |
| EUD37-CC | Custom Cut Channel |  |