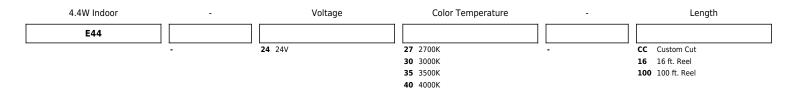

### Product Number Builder Example: E44-2427-CC

## Product Numbers

Dimensions

| E44-2427-CC         Custom Cut         LED         360 Im         2700K         4.4W         24V           E44-2430-CC         Custom Cut         LED         360 Im         3000K         4.4W         24V           E44-2435-CC         Custom Cut         LED         360 Im         3500K         4.4W         24V           E44-2435-CC         Custom Cut         LED         360 Im         3500K         4.4W         24V           E44-2440-CC         Custom Cut         LED         360 Im         4000K         4.4W         24V           E44-2427-16         16 ft. Reel         LED         360 Im         2700K         4.4W         24V           E44-2430-16         16 ft. Reel         LED         360 Im         3000K         4.4W         24V | age |
|----------------------------------------------------------------------------------------------------------------------------------------------------------------------------------------------------------------------------------------------------------------------------------------------------------------------------------------------------------------------------------------------------------------------------------------------------------------------------------------------------------------------------------------------------------------------------------------------------------------------------------------------------------------------------------------------------------------------------------------------------------------------|-----|
| E44-2435-CC         Custom Cut         LED         360 lm         3500K         4.4W         24V           E44-2440-CC         Custom Cut         LED         360 lm         4000K         4.4W         24V           E44-2427-16         16 ft. Reel         LED         360 lm         2700K         4.4W         24V                                                                                                                                                                                                                                                                                                                                                                                                                                              |     |
| E44-2440-CC         Custom Cut         LED         360 lm         4000K         4.4W         24V           E44-2427-16         16 ft. Reel         LED         360 lm         2700K         4.4W         24V                                                                                                                                                                                                                                                                                                                                                                                                                                                                                                                                                         |     |
| <b>E44-2427-16</b> 16 ft. Reel LED 360 lm 2700K 4.4W 24V                                                                                                                                                                                                                                                                                                                                                                                                                                                                                                                                                                                                                                                                                                             |     |
|                                                                                                                                                                                                                                                                                                                                                                                                                                                                                                                                                                                                                                                                                                                                                                      |     |
| E44-2430-16 16 ft. Reel LED 360 lm 3000K 4.4W 24V                                                                                                                                                                                                                                                                                                                                                                                                                                                                                                                                                                                                                                                                                                                    |     |
|                                                                                                                                                                                                                                                                                                                                                                                                                                                                                                                                                                                                                                                                                                                                                                      |     |
| <b>E44-2435-16</b> 16 ft. Reel LED 360 lm 3500K 4.4W 24V                                                                                                                                                                                                                                                                                                                                                                                                                                                                                                                                                                                                                                                                                                             |     |
| <b>E44-2440-16</b> 16 ft. Reel LED 360 lm 4000K 4.4W 24V                                                                                                                                                                                                                                                                                                                                                                                                                                                                                                                                                                                                                                                                                                             |     |
| <b>E44-2427-100</b> 100 ft. Reel LED 360 lm 2700K 4.4W 24V                                                                                                                                                                                                                                                                                                                                                                                                                                                                                                                                                                                                                                                                                                           |     |
| <b>E44-2430-100</b> 100 ft. Reel LED 360 lm 3000K 4.4W 24V                                                                                                                                                                                                                                                                                                                                                                                                                                                                                                                                                                                                                                                                                                           |     |
| <b>E44-2435-100</b> 100 ft. Reel LED 360 lm 3500K 4.4W 24V                                                                                                                                                                                                                                                                                                                                                                                                                                                                                                                                                                                                                                                                                                           |     |
| <b>E44-2440-100</b> 100 ft. Reel LED 360 lm 4000K 4.4W 24V                                                                                                                                                                                                                                                                                                                                                                                                                                                                                                                                                                                                                                                                                                           |     |