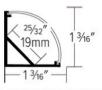

### Round Corner Mount LED Aluminum Channel

Includes end caps, mounting clips & lens. Fits tape lights up to 19mm (25/32") wide

| CAT NO.  | SPECIFICATIONS     |
|----------|--------------------|
| EUD36-8  | 8' Channel         |
| EUD36-CC | Custom Cut Channel |