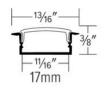

.....

Recessed Mount LED Aluminum Channel

Includes end caps, mounting clips & lens. Fits tape lights up to 17mm (11/16") wide

| CAT NO.  | SPECIFICATIONS     |  |
|----------|--------------------|--|
| EUD33-8  | 8' Channel         |  |
| EUD33-CC | Custom Cut Channel |  |

| $\vdash$ | -7⁄8″—                                   |      |
|----------|------------------------------------------|------|
| ļ        |                                          | 3/8" |
| Ę        | <sup>11</sup> / <sub>16</sub> " –<br>7mm |      |