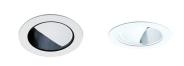

#### Options

Black w/White Trim All White

#### **Product Numbers**

| Item    | Description         | Finish                |
|---------|---------------------|-----------------------|
| EL992B  |                     | Black with White Trim |
| EL992W  |                     | All White             |
| EL992KW | with Socket Bracket | All White             |
|         |                     |                       |