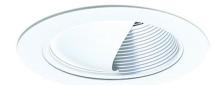

## 4" Wall Wash Baffle Trim

#### Features

- Wall Wash.
- Lamp: 40W MAX A19 or R16, 50W MAX PAR20 or R20.
- 0.D.: 4 3/4".

#### **Construction:**

- Meticulously manufactured trim with a powder coated or anodized finish.
- Diecast trim ring for durability and lasting quality.
- Baffle helps reduce glare.

Installation: Clips securely mount trim into the housing and keeps ring flush with ceiling.