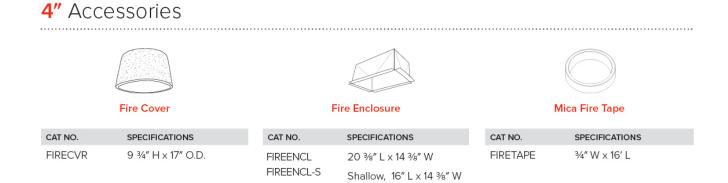

ible** Products

For use with 4" Trims for PAR Lamps



### 4" Line Voltage ICA Housings



4" Airtight IC Housing Double Wall Construction



4" Airtight Housing New Construction



4" Airtight IC Housing New Construction

| CAT NO. | SPECIFICATIONS | CAT NO. | SPECIFICATIONS | CAT NO.   | SPECIFICATIONS     |
|---------|----------------|---------|----------------|-----------|--------------------|
| EL99ICA | Lamp: 50W MAX. | EL99A   | Lamp: 50W MAX. | EL99LDICA | Lamp: LED 12W MAX. |



4" Airtight IC Housing with GU24 Base Socket
New Construction

4" Airtight IC 2-Hour Fire Rated Housing New Construction

| CAT NO.     | SPECIFICATIONS | CAT NO.  | SPECIFICATIONS |
|-------------|----------------|----------|----------------|
| EL99ICA-G24 | Lamp: 18W MAX. | EL99FICA | Lamp: 35W MAX. |



2042 E. Vernon Ave., Vernon, CA 90058 • Tel (323) 231-2600 Fax (323) 231-3200 • elcolighting.com © ELCO Lighting 2025. All rights reserved • Rev. 05 Feb 2025 • ELCO Lighting reserves the right to make specification and design changes without notice.