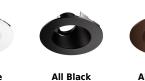

#### Product Number Builder Example: ELK4357W

| 4" Universal Sloped Ceiling Koto™ Trim |    | Finish                |
|----------------------------------------|----|-----------------------|
| ELK4357                                |    |                       |
|                                        | w  | All White             |
|                                        | BB | All Black             |
|                                        | ΒZ | All Bronze            |
|                                        | В  | Black with White Trim |
|                                        | н  | Haze with White Trim  |

Specifications

Damp Location Listed

All White

All Bronze

Black with White Haze with White Ring Ring

| Product | Number |
|---------|--------|
|---------|--------|

| Item     | Finish    |
|----------|-----------|
| ELK4357W | All White |
|          |           |
|          |           |
|          |           |
|          |           |