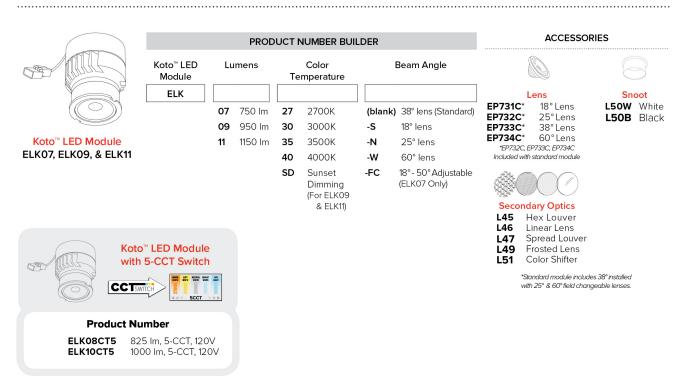

#### Product Number Builder Example: ELK4357W

| 4" Universal Sloped Ceiling Koto™ Trim |    | Finish                |
|----------------------------------------|----|-----------------------|
| ELK4357                                |    |                       |
|                                        | w  | All White             |
|                                        | BB | All Black             |
|                                        | ΒZ | All Bronze            |
|                                        | В  | Black with White Trim |
|                                        | н  | Haze with White Trim  |

## Koto<sup>™</sup> LED Module