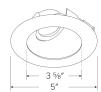

Project name:

Fixture type:

Date:

## 4" Universal Sloped Ceiling Koto™ Trim

Pex<sup>™</sup> Sloped Ceiling die-cast trims with twist-on system for easy Koto<sup>™</sup> Module installation. For use in EL470ICA and EL470RICA housings only. Requires Koto<sup>™</sup> Module.



#### Features

- 4" Round Sloped Reflector
- For use in EL470ICA and EL470RICA housings only with Standard Koto Module
- Convenient twist-on design for easy installation
- Designed for use in 2/12 (10°) to 12/12 (45°) sloped
- ceiling ● Lamp: Koto™ LED Module
- Damp location rated.

#### **Technical Details**

**Construction:** Diecast aluminum with a powder coated finish.

**Installation:** Twist-on design allows for easy mounting onto the Koto<sup>™</sup> LED Module.

Lamp: Koto<sup>™</sup> LED Module.



**Dimensions:** 

#### Product Number Builder Example: ELK4357W

| 4" Universal Sloped Ceiling Koto™ Trim |    | Finish                |
|----------------------------------------|----|-----------------------|
| ELK4357                                |    |                       |
|                                        | w  | All White             |
|                                        | BB | All Black             |
|                                        | ΒZ | All Bronze            |
|                                        | В  | Black with White Trim |
|                                        | н  | Haze with White Trim  |

Specifications

Damp Location Listed







All White

All Bronze



Black with White Haze with White Ring Ring



| Product | Number |
|---------|--------|