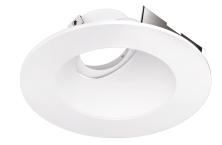

## 4" Universal Sloped Ceiling Koto™ Trim

Pex<sup>™</sup> Sloped Ceiling die-cast trims with twist-on system for easy Koto<sup>™</sup> Module installation. For use in EL470ICA and EL470RICA housings only. Requires Koto<sup>™</sup> Module.

#### Features

- 4" Round Sloped Reflector
- For use in EL470ICA and EL470RICA housings only with Standard Koto Module
- Convenient twist-on design for easy installation
- Designed for use in 2/12 (10°) to 12/12 (45°) sloped
- ceiling ● Lamp: Koto™ LED Module
- Damp location rated.