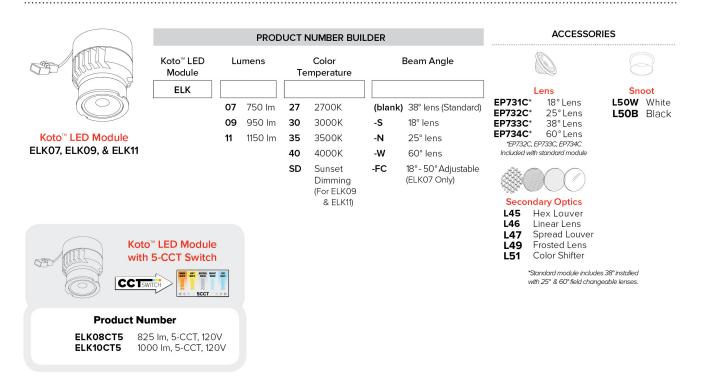

o™ LED Module
- Damp location rated.

#### **Technical Details**

Construction: Diecast aluminum with a powder coated finish.

**Installation:** Twist-on design allows for easy mounting onto the Koto™ LED

Module.

Lamp: Koto™ LED Module.



# Dimensions:

#### **Specifications**

**Damp Location Listed** 

### **Options**







**All White** 

All Black

All Bronze





Black with White Ring

Haze with White Ring

#### **Product Number**

Item Finish
ELK4357BZ All Bronze

#### Product Number Builder Example: ELK4357W

4″ Universal Sloped Ceiling Koto <sup>™</sup> Trim

Finish

ELK4357

- W All White
- BB All Black
- BZ All Bronze
- B Black with White Trim
- H Haze with White Trim

# **Compatible** Products



For use with **4″ Koto™ Twist-On Sloped Ceiling Trims** 

## Koto™ LED Module



# 4" Koto™ Dedicated LED ICA Sloped Ceiling Housings





4" ICA Sloped Housing Remodel

| CAT NO.   | SPECIFICATIONS |
|-----------|----------------|
| EL470RICA | 14W, 120V      |