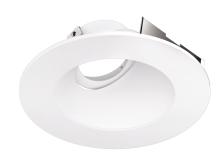

# 4" Universal Sloped Ceiling Koto™ Trim

Pex™ Sloped Ceiling die-cast trims with twist-on system for easy Koto™ Module installation. For use in EL470ICA and EL470RICA housings only. Requires Koto™ Module.

#### **Features**

- 4" Round Sloped Reflector
- For use in EL470ICA and EL470RICA housings only with Standard Koto Module
- Convenient twist-on design for easy installation
- Designed for use in 2/12 (10°) to 12/12 (45°) sloped ceiling
- Lamp: Koto™ LED Module
- Damp location rated.