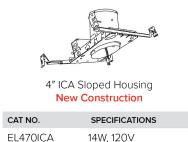

# 4" Koto™ Dedicated LED ICA Sloped Ceiling Housings

4" ICA Sloped Housing Remodel

| CAT NO.   | SPECIFICATIONS |
|-----------|----------------|
| EL470RICA | 14W, 120V      |