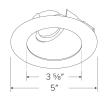

| Project name: |  |
|---------------|--|
| Fixture type: |  |
| Date:         |  |

# 4" Universal Sloped Ceiling Koto™ Trim

Pex™ Sloped Ceiling die-cast trims with twist-on system for easy Koto™ Module installation. For use in EL470ICA and EL470RICA housings only. Requires Koto™ Module.



#### **Features**

- 4" Round Sloped Reflector
- For use in EL470ICA and EL470RICA housings only with Standard Koto Module
- Convenient twist-on design for easy installation
- Designed for use in 2/12 (10°) to 12/12 (45°) sloped ceiling
- Lamp: Koto™ LED Module
- Damp location rated.

#### **Technical Details**

Construction: Diecast aluminum with a powder coated finish.

**Installation:** Twist-on design allows for easy mounting onto the Koto™ LED

Module.

Lamp: Koto™ LED Module.



# Dimensions:

#### **Specifications**

**Damp Location Listed** 

### **Options**







**All White** 

All Black

All Bronze





Black with White Ring

Haze with White Ring

#### **Product Number**

Item Finish
ELK4357BZ All Bronze

#### Product Number Builder Example: ELK4357W

4″ Universal Sloped Ceiling Koto <sup>™</sup> Trim

Finish

ELK4357

- W All White
- BB All Black
- BZ All Bronze
- B Black with White Trim
- H Haze with White Trim

# **Compatible** Products



For use with **4″ Koto™ Twist-On Sloped Ceiling Trims** 

## Koto™ LED Module



# 4" Koto™ Dedicated LED ICA Sloped Ceiling Housings





4" ICA Sloped Housing Remodel

| CAT NO.   | SPECIFICATIONS |
|-----------|----------------|
| EL470RICA | 14W, 120V      |