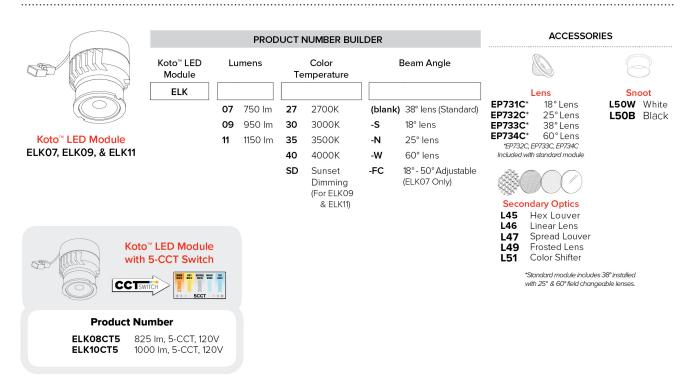

le.



### **Specifications**

Wet Location Listed

#### **Options**







All White

All Black

All Bronze





Black with White Ring

Haze with White Ring

#### **Product Number**

| Item     | Description                                        | Finish                  |
|----------|----------------------------------------------------|-------------------------|
| ELK4349H | Universal Sloped Ceiling Trim with<br>Frosted Lens | Haze with White<br>Trim |

#### **Dimensions:**

#### Product Number Builder Example: ELK4349W

Universal Sloped Ceiling Koto Frosted Lens Trim

Finish

ELK4349

W All White

BB All Black

BZ All Bronze

**B** Black with White Trim

H Haze with White Trim

# **Compatible** Products



For use with **4″ Koto™ Twist-On Sloped Ceiling Trims** 

### Koto™ LED Module



## 4" Koto™ Dedicated LED ICA Sloped Ceiling Housings



| CAT NO.  | SPECIFICATIONS |  |
|----------|----------------|--|
| EL470ICA | 14W, 120V      |  |



4" ICA Sloped Housing Remodel

| CAT NO.   | SPECIFICATIONS |
|-----------|----------------|
| EL470RICA | 14W, 120V      |