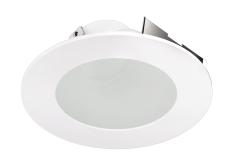

# 4" Universal Sloped Ceiling Koto™ Trim with Frosted Lens

 $\mathsf{Pex}^{\scriptscriptstyle{\mathsf{TM}}}$  Sloped Ceiling die-cast trims with twist-on system for easy Koto $^{\scriptscriptstyle{\mathsf{TM}}}$  Module installation. For use in EL470ICA and EL470RICA housings only. Requires Koto $^{\scriptscriptstyle{\mathsf{TM}}}$  Module.

#### **Features**

- 4" Round Sloped Reflector with Frosted Lens
- For use in EL470ICA and EL470RICA housings only with Standard Koto Module
- Convenient twist-on design for easy installation
- Designed for use in 2/12 (10°) to 12/12 (45°) sloped ceiling
- Lamp: Koto™ LED Module
- Wet location rated.