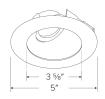

sf{Pex}^{\scriptscriptstyle{\mathsf{TM}}}$  Sloped Ceiling die-cast trims with twist-on system for easy Koto $^{\scriptscriptstyle{\mathsf{TM}}}$  Module installation. For use in EL470ICA and EL470RICA housings only. Requires Koto $^{\scriptscriptstyle{\mathsf{TM}}}$  Module.



#### **Features**

- 4" Round Sloped Reflector with Frosted Lens
- For use in EL470ICA and EL470RICA housings only with Standard Koto Module
- Convenient twist-on design for easy installation
- Designed for use in 2/12 (10°) to 12/12 (45°) sloped ceiling
- Lamp: Koto™ LED Module
- Wet location rated.

#### **Technical Details**

Construction: Diecast aluminum with a powder coated finish.

**Installation:** Twist-on design allows for easy mounting onto the Koto™ LED

Module.

**Lamp:** Koto<sup>™</sup> LED Module.



### **Specifications**

Wet Location Listed

#### **Options**







All White

All Black

All Bronze





Black with White Ring

Haze with White Ring

#### **Product Number**

| Item     | Description                                        | Finish                  |
|----------|----------------------------------------------------|-------------------------|
| ELK4349H | Universal Sloped Ceiling Trim with<br>Frosted Lens | Haze with White<br>Trim |

#### **Dimensions:**

#### Product Number Builder Example: ELK4349W

Universal Sloped Ceiling Koto Frosted Lens Trim

Finish

ELK4349

W All White

BB All Black

BZ All Bronze

**B** Black with White Trim

H Haze with White Trim

# **Compatible** Products



For use with **4″ Koto™ Twist-On Sloped Ceiling Trims** 

### Koto™ LED Module



##