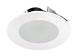

# 4" Universal Sloped Ceiling Koto™ Trim with Frosted Lens

 $\mathsf{Pex}^{\scriptscriptstyle{\mathsf{TM}}}$  Sloped Ceiling die-cast trims with twist-on system for easy Koto $^{\scriptscriptstyle{\mathsf{TM}}}$  Module installation. For use in EL470ICA and EL470RICA housings only. Requires Koto $^{\scriptscriptstyle{\mathsf{TM}}}$  Module.

#### **Features**

- 4" Round Sloped Reflector with Frosted Lens
- For use in EL470ICA and EL470RICA housings only with Standard Koto Module
- Convenient twist-on design for easy installation
- Designed for use in 2/12 (10°) to 12/12 (45°) sloped ceiling
- Lamp: Koto™ LED Module
- Wet location rated.

#### **Product Number**

| Item     | Description                                        | Finish                  |
|----------|----------------------------------------------------|-------------------------|
| ELK4349H | Universal Sloped Ceiling Trim with<br>Frosted Lens | Haze with White<br>Trim |