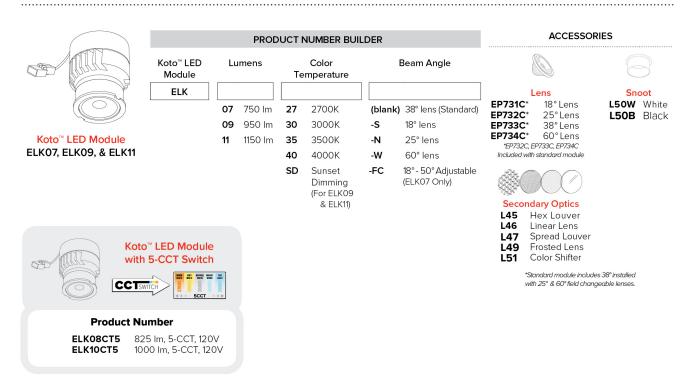

Module.

**Lamp:** Koto<sup>™</sup> LED Module.



### **Specifications**

Wet Location Listed

### **Options**







All White

All Black

All Bronze





Black with White Ring

Haze with White Ring

#### **Product Number**

| Item      | Description                                        | Finish     |
|-----------|----------------------------------------------------|------------|
| ELK4349BZ | Universal Sloped Ceiling Trim with Frosted<br>Lens | All Bronze |

## **Dimensions:**

#### Product Number Builder Example: ELK4349W

Universal Sloped Ceiling Koto Frosted Lens Trim

Finish

ELK4349

W All White

BB All Black

BZ All Bronze

B Black with White Trim

H Haze with White Trim

# **Compatible** Products



For use with **4″ Koto™ Twist-On Sloped Ceiling Trims** 

# Koto™ LED Module



# 4" Koto™ Dedicated LED ICA Sloped Ceiling Housings



| CAT NO.  | SPECIFICATIONS |  |
|----------|----------------|--|
| EL470ICA | 14W, 120V      |  |



4" ICA Sloped Housing Remodel

| CAT NO.   | SPECIFICATIONS |
|-----------|----------------|
| EL470RICA | 14W, 120V      |