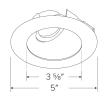

sf{Pex}^{\scriptscriptstyle{\mathsf{TM}}}$  Sloped Ceiling die-cast trims with twist-on system for easy Koto $^{\scriptscriptstyle{\mathsf{TM}}}$  Module installation. For use in EL470ICA and EL470RICA housings only. Requires Koto $^{\scriptscriptstyle{\mathsf{TM}}}$  Module.



#### **Features**

- 4" Round Sloped Reflector with Frosted Lens
- For use in EL470ICA and EL470RICA housings only with Standard Koto Module
- Convenient twist-on design for easy installation
- Designed for use in 2/12 (10°) to 12/12 (45°) sloped ceiling
- Lamp: Koto™ LED Module
- Wet location rated.

#### **Technical Details**

Construction: Diecast aluminum with a powder coated finish.

**Installation:** Twist-on design allows for easy mounting onto the Koto™ LED

Module.

**Lamp:** Koto<sup>™</sup> LED Module.



### **Specifications**

Wet Location Listed

### **Options**







All White

All Black

All Bronze





Black with White Ring

Haze with White Ring

#### **Product Number**

| Item      | Description                                        | Finish     |
|-----------|----------------------------------------------------|------------|
| ELK4349BZ | Universal Sloped Ceiling Trim with Frosted<br>Lens | All Bronze |

## **Dimensions:**

#### Product Number Builder Example: ELK4349W

Universal Sloped Ceiling Koto Frosted Lens Trim

Finish

ELK4349

W All White

BB All Black

BZ All Bronze

B Black with White Trim

H Haze with White Trim

# **Compatible** Products



For use with **4″ Koto™ Twist-On Sloped Ceiling Trims** 

# Koto™ LED Module



# 4" Koto™ Dedicated LED ICA Sloped Ceiling Hous