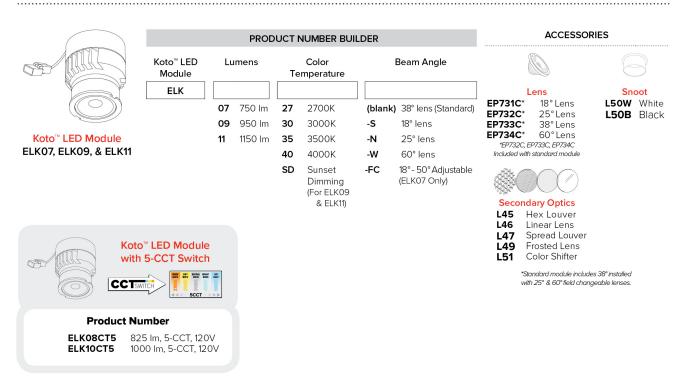

5 **Dimensions:** Product Number Builder Example: ELK4349W

| Universal Sloped Ceiling Koto Frosted Lens Trim | Finish                  |
|-------------------------------------------------|-------------------------|
| ELK4349                                         |                         |
|                                                 | W All White             |
|                                                 | BB All Black            |
|                                                 | BZ All Bronze           |
|                                                 | B Black with White Trim |
|                                                 | H Haze with White Trim  |

# **Compatible** Products



For use with 4" Koto™ Twist-On Sloped Ceiling Trims

## Koto<sup>™</sup> LED Module



## 4" Koto™ Dedicated LED ICA Sloped Ceiling Housings



4" ICA Sloped Housing New Construction

 CAT NO.
 SPECIFICATIONS

 EL470ICA
 14W, 120V



4" ICA Sloped Housing Remodel

| CAT NO.   | SPECIFICATIONS |
|-----------|----------------|
| EL470RICA | 14W, 120V      |