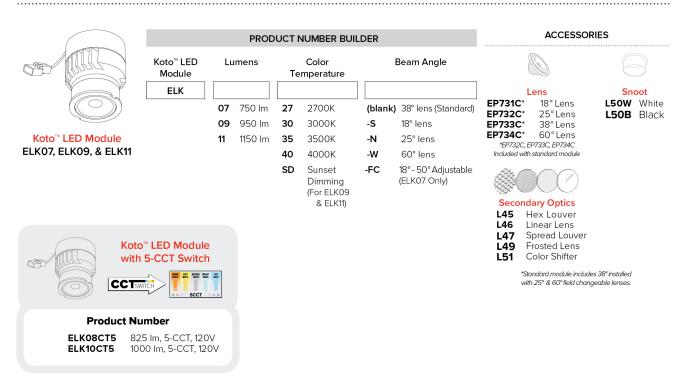

|                         |                                    |
| ELK4349                                                                                                                                                                                                                                                                                                                                         |                     |                  |                                           |                         |                                    |

ELK4349 W All White BB All Black BZ All Bronze B Black with White Trim H Haze with White Trim

## **Compatible** Products



For use with 4" Koto™ Twist-On Sloped Ceiling Trims

## Koto<sup>™</sup> LED Module



## 4" Koto™ Dedicated LED ICA Sloped Ceiling Housings



4" ICA Sloped Housing New Construction

 CAT NO.
 SPECIFICATIONS

 EL470ICA
 14W, 120V



4" ICA Sloped Housing Remodel

| CAT NO.   | SPECIFICATIONS |
|-----------|----------------|
| EL470RICA | 14W, 120V      |