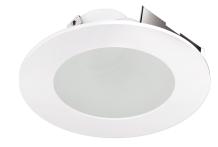

## 4" Universal Sloped Ceiling Koto<sup>™</sup> Trim with Frosted Lens

Pex<sup>™</sup> Sloped Ceiling die-cast trims with twist-on system for easy Koto<sup>™</sup> Module installation. For use in EL470ICA and EL470RICA housings only. Requires Koto<sup>™</sup> Module.

| eatures Specifications                                                                                                                                                                                                                                                                                                                          |                     | Option           | าร                                        |                         |                                    |
|-------------------------------------------------------------------------------------------------------------------------------------------------------------------------------------------------------------------------------------------------------------------------------------------------------------------------------------------------|---------------------|------------------|-------------------------------------------|-------------------------|------------------------------------|
| <ul> <li>4" Round Sloped Reflector with Frosted Lens</li> <li>For use in EL470ICA and EL470RICA housings only with Standard Koto Module</li> <li>Convenient twist-on design for easy installation</li> <li>Designed for use in 2/12 (10°) to 12/12 (45°) sloped ceiling</li> <li>Lamp: Koto™ LED Module</li> <li>Wet location rated.</li> </ul> | Wet Location Listed |                  | Vhite                                     | All Black               | All Bronze                         |
| <b>Construction:</b> Diecast aluminum with a powder of                                                                                                                                                                                                                                                                                          | coated finish.      |                  |                                           |                         |                                    |
| I <b>nstallation:</b> Twist-on design allows for easy mounting onto the Koto™ LED<br>Module.                                                                                                                                                                                                                                                    |                     |                  | th White<br>ng                            | Haze with White<br>Ring |                                    |
| .amp: Koto™ LED Module.                                                                                                                                                                                                                                                                                                                         |                     | Product Number   |                                           |                         |                                    |
|                                                                                                                                                                                                                                                                                                                                                 |                     | Item<br>ELK4349B | Descriptio<br>Universal SI<br>Frosted Len | oped Ceiling Trim with  | Finish<br>Black with White<br>Trim |
| jimensions:                                                                                                                                                                                                                                                                                                                                     |                     |                  |                                           |                         |                                    |
| Product Number Builder Example: ELK4349                                                                                                                                                                                                                                                                                                         | N                   |                  |                                           |                         |                                    |
| Universal Sloped Ceiling Koto Frosted Lens Tri                                                                                                                                                                                                                                                                                                  | Finish              |                  |                                           |                         |                                    |
| ELK4349                                                                                                                                                                                                                                                                                                                                         |                     |                  |                                           |                         |                                    |