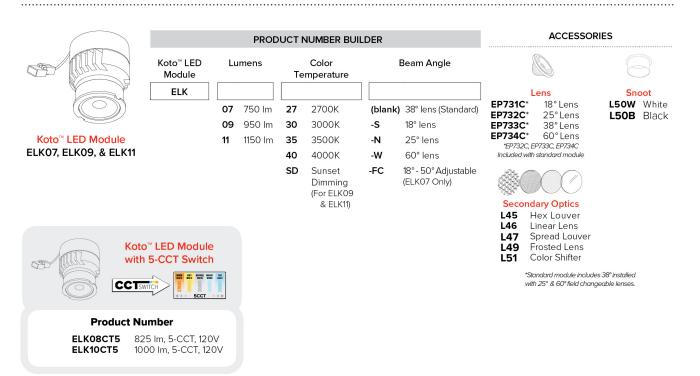

Product Number Builder Example: ELK4349W

| Universal Sloped Ceiling Koto Frosted Lens Trim |    | Finish                |
|-------------------------------------------------|----|-----------------------|
| ELK4349                                         |    |                       |
|                                                 | W  | All White             |
|                                                 | ВВ | All Black             |
|                                                 | ΒZ | All Bronze            |
|                                                 | В  | Black with White Trim |
|                                                 | н  | Haze with White Trim  |

# **Compatible** Products



For use with **4″ Koto™ Twist-On Sloped Ceiling Trims** 

### Koto™ LED Module



### 4" Koto™ Dedicated LED ICA Sloped Ceiling Housings







4" ICA Sloped Housing Remodel

| CAT NO.   | SPECIFICATIONS |
|-----------|----------------|
| EL470RICA | 14W, 120V      |