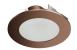

#### **Options**

**All White** 

All Black

**All Bronze** 

**Black with White** Ring

**Haze with White** Ring

#### **Product Numbers**

| Item      | Description                                        | Finish                   |
|-----------|----------------------------------------------------|--------------------------|
| ELK4349W  | Universal Sloped Ceiling Trim with<br>Frosted Lens | All White                |
| ELK4349BB | Universal Sloped Ceiling Trim with<br>Frosted Lens | All Black                |
| ELK4349BZ | Universal Sloped Ceiling Trim with Frosted Lens    | All Bronze               |
| ELK4349B  | Universal Sloped Ceiling Trim with Frosted Lens    | Black with<br>White Trim |
| ELK4349H  | Universal Sloped Ceiling Trim with Frosted Lens    | Haze with<br>White Trim  |
|           |                                                    |                          |