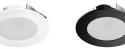

#### **Options**

**All White** 

All Black

**All Bronze** 

**Black with White** Ring

**Haze with White** Ring

#### **Product Numbers**

| Item      | Description                                        | Finish                   |
|-----------|----------------------------------------------------|--------------------------|
| ELK4349W  | Universal Sloped Ceiling Trim with<br>Frosted Lens | All White                |
| ELK4349BB | Universal Sloped Ceiling Trim with<br>Frosted Lens | All Black                |
| ELK4349BZ | Universal Sloped Ceiling Trim with Frosted Lens    | All Bronze               |
| ELK4349B  | Universal Sloped Ceiling Trim with Frosted Lens    | Black with<br>White Trim |
| ELK4349H  | Universal Sloped Ceiling Trim with Frosted Lens    | Haze with<br>White Trim  |
|           |                                                    |                          |