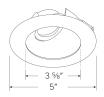

|  |  |
| Date:         |  |  |

## 4" Universal Sloped Ceiling **Koto™ Trim with Frosted** Lens

 $\text{Pex}^{**} \text{ Sloped Ceiling die-cast trims with twist-on system for easy Koto}^{**} \text{ Module installation. For use in}$ EL470ICA and EL470RICA housings only. Requires Koto™ Module.



#### **Features**

- 4" Round Sloped Reflector with Frosted Lens
- For use in EL470ICA and EL470RICA housings only with Standard Koto Module
- Convenient twist-on design for easy installation
- Designed for use in 2/12 (10°) to 12/12 (45°) sloped
- Lamp: Koto™ LED Module
- Wet location rated.

#### **Technical Details**

**Construction:** Diecast aluminum with a powder coated finish.

**Installation:** Twist-on design allows for easy mounting onto the Koto™ LED

Module.

Lamp: Koto™ LED Module.



#### **Dimensions:**

#### **Specifications**

Wet Location Listed

#### **Options**







**All White** 

All Black

**All Bronze** 





**Black with White** Ring

**Haze with White** Ring

#### **Product Numbers**

| Item      | Description                                        | Finish                   |
|-----------|----------------------------------------------------|--------------------------|
| ELK4349W  | Universal Sloped Ceiling Trim with<br>Frosted Lens | All White                |
| ELK4349BB | Universal Sloped Ceiling Trim with<br>Frosted Lens | All Black                |
| ELK4349BZ | Universal Sloped Ceiling Trim with Frosted Lens    | All Bronze               |
| ELK4349B  | Universal Sloped Ceiling Trim with Frosted Lens    | Black with<br>White Trim |
| ELK4349H  | U