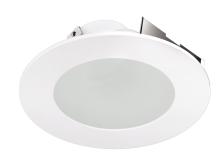

## 4" Universal Sloped Ceiling **Koto™ Trim with Frosted** Lens

 $\text{Pex}^{**} \text{ Sloped Ceiling die-cast trims with twist-on system for easy Koto}^{**} \text{ Module installation. For use in}$ EL470ICA and EL470RICA housings only. Requires Koto™ Module.

#### **Features**

- 4" Round Sloped Reflector with Frosted Lens
- For use in EL470ICA and EL470RICA housings only with Standard Koto Module
- Convenient twist-on design for easy installation
- Designed for use in 2/12 (10°) to 12/12 (45°) sloped
- Lamp: Koto™ LED Module
- Wet location rated.