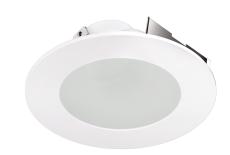

# 4" Universal Sloped Ceiling **Koto™ Trim with Frosted Glass**

 $\text{Pex}^{**} \text{ Sloped Ceiling die-cast trims with twist-on system for easy Koto}^{**} \text{ Module installation. For use in}$ EL470ICA and EL470RICA housings only. Requires Koto™ Module.

#### **Features**

- 4" Round Sloped Reflector with Frosted Glass
- For use in EL470ICA and EL470RICA housings only with Standard Koto Module
- Convenient twist-on design for easy installation
- Designed for use in 2/12 (10°) to 12/12 (45°) sloped
- Lamp: Koto™ LED Module
- Wet location rated.

ELK4349W Glass Universal Sloped Ceiling Trim with Frosted

All White