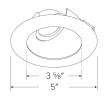

ure type: |  |
| Date:         |  |

# 4" Universal Sloped Ceiling **Koto™ Trim with Frosted Glass**

 $\text{Pex}^{**} \text{ Sloped Ceiling die-cast trims with twist-on system for easy Koto}^{**} \text{ Module installation. For use in}$ EL470ICA and EL470RICA housings only. Requires Koto™ Module.



#### **Features**

- 4" Round Sloped Reflector with Frosted Glass
- For use in EL470ICA and EL470RICA housings only with Standard Koto Module
- Convenient twist-on design for easy installation
- Designed for use in 2/12 (10°) to 12/12 (45°) sloped
- Lamp: Koto™ LED Module
- Wet location rated.

### **Technical Details**

Construction: Diecast aluminum with a powder coated finish.

**Installation:** Twist-on design allows for easy mounting onto the Koto™ LED

Module.

Lamp: Koto™ LED Module.



### **Specifications**

Wet Location Listed

### **Options**







**All White** 

All Black

**All Bronze** 





**Black with White** Ring

**Haze with White** Ring

#### **Product Number**

| Item | Description                                 | Finish |
|------|---------------------------------------------|--------|
|      | Hairman Claus d Cailing Tring with Franks d |        |

ELK4349W Glass Universal Sloped Ceiling Trim with Frosted

All White

# **Dimensions:**

### Product Number Builder Example: ELK4349W

Universal Sloped Ceiling Koto Frosted Glass Trim

Finish

**ELK4349** 

- W All White
- BB All Black
- BZ All Bronze
- Black with White Trim
- Haze with White Trim

# **Compatible** Products



For use with **4″ Koto™ Twist-On Sloped Ceiling Trims** 

## Koto™ LED Module



#