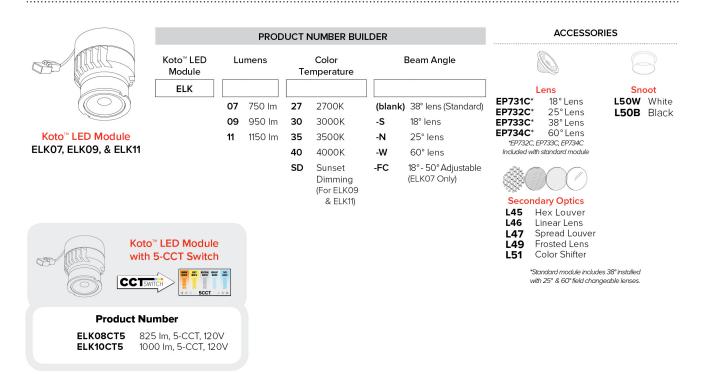

### Product Number Builder Example: ELK4349W

Universal Sloped Ceiling Koto Frosted Glass Trim

Finish

**ELK4349** 

- W All White
- BB All Black
- BZ All Bronze
- Black with White Trim
- Haze with White Trim

## Koto™ LED Module