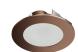

*Koto™ Trim with Frosted Glass**

 $\text{Pex}^{**} \text{ Sloped Ceiling die-cast trims with twist-on system for easy Koto}^{**} \text{ Module installation. For use in}$ EL470ICA and EL470RICA housings only. Requires Koto™ Module.



#### **Features**

- 4" Round Sloped Reflector with Frosted Glass
- For use in EL470ICA and EL470RICA housings only with Standard Koto Module
- Convenient twist-on design for easy installation
- Designed for use in 2/12 (10°) to 12/12 (45°) sloped
- Lamp: Koto™ LED Module
- Wet location rated.

### **Technical Details**

Construction: Diecast aluminum with a powder coated finish.

**Installation:** Twist-on design allows for easy mounting onto the Koto™ LED

Module.

Lamp: Koto™ LED Module.



### **Specifications**

Wet Location Listed

### **Options**







**All White** 

All Black

**All Bronze** 





**Black with White** Ring

**Haze with White** Ring

#### **Product Number**

| Item | Description                                 | Finish |
|------|---------------------------------------------|--------|
|      | Hairman Claus d Cailing Tring with Franks d |        |

ELK4349W Glass Universal Sloped Ceiling Trim with Frosted

All White

# **Dimensions:**

### Product Number Builder Example: ELK4349W

Universal Sloped Ceiling Koto Frosted Glass Trim

Finish

**ELK4349** 

- W All White
- BB All Black
- BZ All Bronze
- Black with White Trim
- Haze with White Trim

# **Compatible** Products



For use with **4″ Koto™ Twist-On Sloped Ceiling Trims** 

## Koto™ LED Module



# 4" Koto™ Dedicated LED ICA Sloped Ceiling Housings



| CAT NO.  |