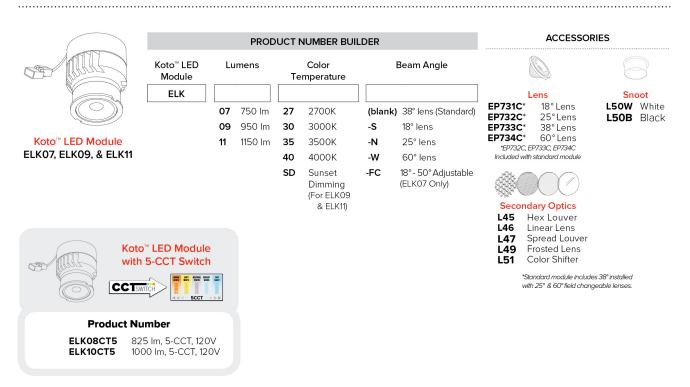

s:**

#### Product Number Builder Example: ELK4349W

| Universal Sloped Ceiling Koto Frosted Glass Trim | Finish                  |
|--------------------------------------------------|-------------------------|
| ELK4349                                          |                         |
|                                                  | W All White             |
|                                                  | BB All Black            |
|                                                  | BZ All Bronze           |
|                                                  | B Black with White Trim |
|                                                  | H Haze with White Trim  |

# **Compatible** Products



For use with 4" Koto™ Twist-On Sloped Ceiling Trims

## Koto<sup>™</sup> LED Module



## 4" Koto™ Dedicated LED ICA Sloped Ceiling Housings



4" ICA Sloped Housing New Construction

 CAT NO.
 SPECIFICATIONS

 EL470ICA
 14W, 120V



4" ICA Sloped Housing Remodel

| CAT NO.   | SPECIFICATIONS |
|-----------|----------------|
| EL470RICA | 14W, 120V      |