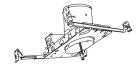

## 4" Universal Sloped Ceiling Koto™ Trim with Frosted Glass

Pex<sup>™</sup> Sloped Ceiling die-cast trims with twist-on system for easy Koto<sup>™</sup> Module installation. For use in EL470ICA and EL470RICA housings only. Requires Koto<sup>™</sup> Module.

#### Features Specifications Options • 4" Round Sloped Reflector with Frosted Glass Wet Location Listed For use in EL470ICA and EL470RICA housings only with • Standard Koto Module Convenient twist-on design for easy installation Designed for use in 2/12 (10°) to 12/12 (45°) sloped . ceiling All White All Black All Bronze Lamp: Koto<sup>™</sup> LED Module Wet location rated. **Technical Details** Construction: Diecast aluminum with a powder coated finish. Installation: Twist-on design allows for easy mounting onto the Koto<sup>™</sup> LED **Black with White** Haze with White Ring Ring Module. Lamp: Koto<sup>™</sup> LED Module. Product Number Item Description Finish Universal Sloped Ceiling Trim with Haze with White ELK4349H Frosted Glass Trim 3 5/8' 5 **Dimensions:**