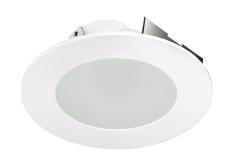

# 4" Universal Sloped Ceiling **Koto™ Trim with Frosted Glass**

 $\text{Pex}^{**} \text{ Sloped Ceiling die-cast trims with twist-on system for easy Koto}^{**} \text{ Module installation. For use in}$ EL470ICA and EL470RICA housings only. Requires Koto™ Module.

#### **Features**

- 4" Round Sloped Reflector with Frosted Glass
- For use in EL470ICA and EL470RICA housings only with Standard Koto Module
- Convenient twist-on design for easy installation
- Designed for use in 2/12 (10°) to 12/12 (45°) sloped
- Lamp: Koto™ LED Module
- Wet location rated.