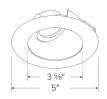

re type: |  |
| Date:         |  |

# 4" Universal Sloped Ceiling **Koto™ Trim with Frosted Glass**

 $\text{Pex}^{**} \text{ Sloped Ceiling die-cast trims with twist-on system for easy Koto}^{**} \text{ Module installation. For use in}$ EL470ICA and EL470RICA housings only. Requires Koto™ Module.



#### **Features**

- 4" Round Sloped Reflector with Frosted Glass
- For use in EL470ICA and EL470RICA housings only with Standard Koto Module
- Convenient twist-on design for easy installation
- Designed for use in 2/12 (10°) to 12/12 (45°) sloped
- Lamp: Koto™ LED Module
- Wet location rated.

#### **Technical Details**

Construction: Diecast aluminum with a powder coated finish.

**Installation:** Twist-on design allows for easy mounting onto the Koto™ LED

Module.

Lamp: Koto™ LED Module.



#### **Specifications**

Wet Location Listed

#### **Options**







**All White** 

All Black

**All Bronze** 





**Black with White** Ring

**Haze with White** Ring

#### **Product Number**

| Item      | Description                                         | Finish    |
|-----------|-----------------------------------------------------|-----------|
| ELK4349BB | Universal Sloped Ceiling Trim with Frosted<br>Glass | All Black |

**Dimensions:** 

#### Product Number Builder Example: ELK4349W

Universal Sloped Ceiling Koto Frosted Glass Trim **ELK4349** 

Finish

W All White

BB All Black

BZ All Bronze

Black with White Trim

Haze with White Trim

# **Compatible** Products



For use with **4″ Koto™ Twist-On Sloped Ceiling Trims** 

### Koto™ LED Module



### 4" Koto™ Dedicated LED