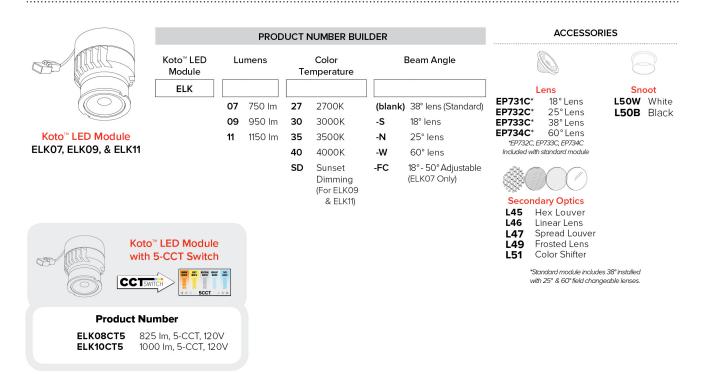

e.

Lamp: Koto™ LED Module.



#### **Specifications**

Wet Location Listed

#### **Options**







**All White** 

All Black

**All Bronze** 





**Black with White** Ring

**Haze with White** Ring

#### **Product Number**

| Item      | Description                                         | Finish    |
|-----------|-----------------------------------------------------|-----------|
| ELK4349BB | Universal Sloped Ceiling Trim with Frosted<br>Glass | All Black |

**Dimensions:** 

#### Product Number Builder Example: ELK4349W

Universal Sloped Ceiling Koto Frosted Glass Trim **ELK4349** 

Finish

W All White

BB All Black

BZ All Bronze

Black with White Trim

Haze with White Trim

# **Compatible** Products



For use with **4″ Koto™ Twist-On Sloped Ceiling Trims** 

### Koto™ LED Module



### 4" Koto™ Dedicated LED ICA Sloped Ceiling Housings



| CAT NO.  | SPECIFICATIONS |
|----------|----------------|
| EL470ICA | 14W, 120V      |



4" ICA Sloped Housing Remodel

| CAT NO.   | SPECIFICATIONS |
|-----------|----------------|
| EL470RICA | 14W, 120V      |