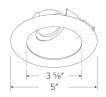

e: |  |  |
| Date:         |  |  |

# 4" Universal Sloped Ceiling **Koto™ Trim with Frosted Glass**

 $\text{Pex}^{**} \text{ Sloped Ceiling die-cast trims with twist-on system for easy Koto}^{**} \text{ Module installation. For use in}$ EL470ICA and EL470RICA housings only. Requires Koto™ Module.



#### **Features**

- 4" Round Sloped Reflector with Frosted Glass
- For use in EL470ICA and EL470RICA housings only with Standard Koto Module
- Convenient twist-on design for easy installation
- Designed for use in 2/12 (10°) to 12/12 (45°) sloped
- Lamp: Koto™ LED Module
- Wet location rated.

#### **Technical Details**

Construction: Diecast aluminum with a powder coated finish.

**Installation:** Twist-on design allows for easy mounting onto the Koto™ LED

Module.

Lamp: Koto™ LED Module.



## **Dimensions:**

#### **Specifications**

Wet Location Listed

#### **Options**







**All White** 

All Black

**All Bronze** 





**Black with White** Ring

**Haze with White** Ring

#### **Product Number**

| Item     | Description                                      | Finish                   |
|----------|--------------------------------------------------|--------------------------|
| ELK4349B | Universal Sloped Ceiling Trim with Frosted Glass | Black with White<br>Trim |

#### Product Number Builder Example: ELK4349W

Universal Sloped Ceiling Koto Frosted Glass Trim

Finish

**ELK4349** 

- W All White
- BB All Black
- BZ All Bronze
- Black with White Trim
- Haze with White Trim

# **Compatible** Products



For use with **4″ Koto™ Twist-On Sloped Ceiling Trims** 

### Koto™