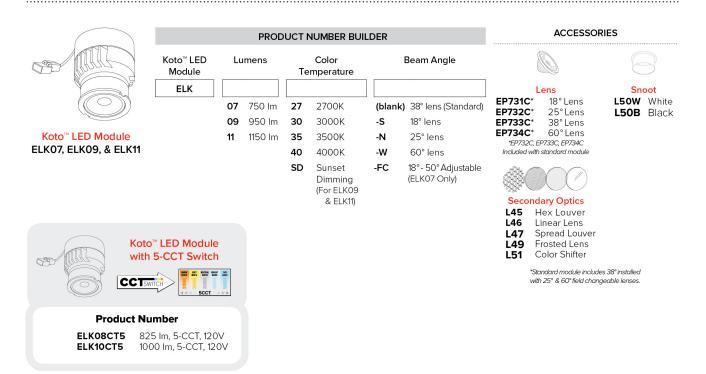

ions:**

#### **Specifications**

Wet Location Listed

#### **Options**







**All White** 

All Black

**All Bronze** 





**Black with White** Ring

**Haze with White** Ring

#### **Product Number**

| Item     | Description                                      | Finish                   |
|----------|--------------------------------------------------|--------------------------|
| ELK4349B | Universal Sloped Ceiling Trim with Frosted Glass | Black with White<br>Trim |

#### Product Number Builder Example: ELK4349W

Universal Sloped Ceiling Koto Frosted Glass Trim

Finish

**ELK4349** 

- W All White
- BB All Black
- BZ All Bronze
- Black with White Trim
- Haze with White Trim

# **Compatible** Products



For use with **4″ Koto™ Twist-On Sloped Ceiling Trims** 

### Koto™ LED Module



### 4" Koto™ Dedicated LED ICA Sloped Ceiling Housings



| CAT NO.  | SPECIFICATIONS |
|----------|----------------|
| EL470ICA | 14W, 120V      |



4" ICA Sloped Housing Remodel

| CAT NO.   | SPECIFICATIONS |
|-----------|----------------|
| EL470RICA | 14W, 120V      |