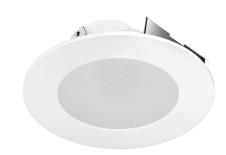

# 4" Universal Sloped Ceiling **Koto™ Trim with Frosted Glass**

 $\text{Pex}^{**} \text{ Sloped Ceiling die-cast trims with twist-on system for easy Koto}^{**} \text{ Module installation. For use in}$ EL470ICA and EL470RICA housings only. Requires Koto™ Module.

#### **Features**

- 4" Round Sloped Reflector with Frosted Glass
- For use in EL470ICA and EL470RICA housings only with Standard Koto Module
- Convenient twist-on design for easy installation
- Designed for use in 2/12 (10°) to 12/12 (45°) sloped
- Lamp: Koto™ LED Module
- Wet location rated.