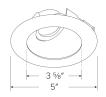

|  |  |

## 4" Universal Sloped Ceiling Koto™ Trim with Frosted Glass

Pex<sup>™</sup> Sloped Ceiling die-cast trims with twist-on system for easy Koto<sup>™</sup> Module installation. For use in EL470ICA and EL470RICA housings only. Requires Koto<sup>™</sup> Module.



#### **Features**

- 4" Round Sloped Reflector with Frosted Glass
- For use in EL470ICA and EL470RICA housings only with Standard Koto Module
- Convenient twist-on design for easy installation
- Designed for use in 2/12 (10°) to 12/12 (45°) sloped ceiling
- Lamp: Koto™ LED Module
- Wet location rated.

#### **Technical Details**

**Construction:** Diecast aluminum with a powder coated finish.

**Installation:** Twist-on design allows for easy mounting onto the Koto™ LED

Module.

**Lamp:** Koto<sup>™</sup> LED Module.



#### **Dimensions:**

#### **Specifications**

Wet Location Listed

#### **Options**







All White

All Black

All Bronze





Black with White Ring

Haze with White Ring

#### **Product Numbers**

| Item      | Description                                              | Finish                  |
|-----------|----------------------------------------------------------|-------------------------|
| ELK4349W  | Universal Sloped Ceiling Trim with Frosted Glass         | All White               |
| ELK4349BB | Universal Sloped Ceiling Trim with<br>Frosted Glass      | All Black               |
| ELK4349BZ | Universal Sloped Ceiling Trim with<br>Frosted Glass      | All Bronze              |
| ELK4349B  | LK4349B Universal Sloped Ceiling Trim with Frosted Glass |                         |
| E