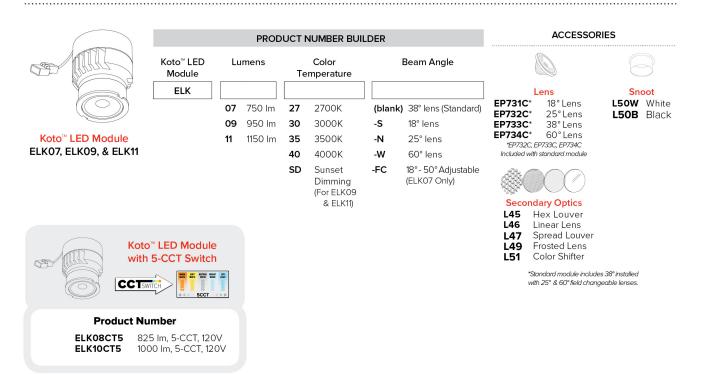

Number Builder Example: ELK4349W

| Universal Sloped Ceiling Koto Frosted Glass Trim |    | Finish                |
|--------------------------------------------------|----|-----------------------|
| ELK4349                                          |    |                       |
|                                                  | W  | All White             |
|                                                  | ВВ | All Black             |
|                                                  | ΒZ | All Bronze            |
|                                                  | В  | Black with White Trim |
|                                                  | Н  | Haze with White Trim  |

# **Compatible** Products



For use with **4″ Koto™ Twist-On Sloped Ceiling Trims** 

### Koto™ LED Module



### 4" Koto™ Dedicated LED ICA Sloped Ceiling Housings



| CAT NO.  | SPECIFICATIONS |
|----------|----------------|
| EL470ICA | 14W, 120V      |



4" ICA Sloped Housing Remodel

| CAT NO.   | SPECIFICATIONS |
|-----------|----------------|
| EL470RICA | 14W, 120V      |