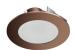

#### **Options**

All White

All Black

All Bronze

Black with White Ring

Haze with White Ring

#### **Product Numbers**

| Item      | Description                                              | Finish                  |
|-----------|----------------------------------------------------------|-------------------------|
| ELK4349W  | Universal Sloped Ceiling Trim with Frosted Glass         | All White               |
| ELK4349BB | Universal Sloped Ceiling Trim with<br>Frosted Glass      | All Black               |
| ELK4349BZ | Universal Sloped Ceiling Trim with<br>Frosted Glass      | All Bronze              |
| ELK4349B  | LK4349B Universal Sloped Ceiling Trim with Frosted Glass |                         |
| ELK4349H  | Universal Sloped Ceiling Trim with<br>Frosted Glass      | Haze with<br>White Trim |
|           |                                                          |                         |