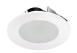

#### **Options**

All White

All Black

All Bronze

Black with White Ring

Haze with White Ring

#### **Product Numbers**

| Item      | Description                                              | Finish                  |
|-----------|----------------------------------------------------------|-------------------------|
| ELK4349W  | Universal Sloped Ceiling Trim with Frosted Glass         | All White               |
| ELK4349BB | Universal Sloped Ceiling Trim with<br>Frosted Glass      | All Black               |
| ELK4349BZ | Universal Sloped Ceiling Trim with<br>Frosted Glass      | All Bronze              |
| ELK4349B  | LK4349B Universal Sloped Ceiling Trim with Frosted Glass |                         |
| ELK4349H  | Universal Sloped Ceiling Trim with<br>Frosted Glass      | Haze with<br>White Trim |
|           |                                                          |                         |