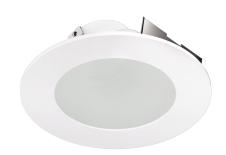

## 4" Universal Sloped Ceiling Koto™ Trim with Frosted Glass

Pex<sup>™</sup> Sloped Ceiling die-cast trims with twist-on system for easy Koto<sup>™</sup> Module installation. For use in EL470ICA and EL470RICA housings only. Requires Koto<sup>™</sup> Module.

#### **Features**

- 4" Round Sloped Reflector with Frosted Glass
- For use in EL470ICA and EL470RICA housings only with Standard Koto Module
- Convenient twist-on design for easy installation
- Designed for use in 2/12 (10°) to 12/12 (45°) sloped ceiling
- Lamp: Koto™ LED Module
- Wet location rated.