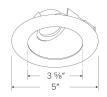

| Date:         |  |

## 4" Universal Sloped Ceiling **Koto™ Trim with Clear Glass**

Pex™ Sloped Ceiling die-cast trims with twist-on system for easy Koto™ Module installation. For use in EL470ICA and EL470RICA housings only. Requires Koto™ Module.



#### **Features**

- 4" Round Sloped Reflector with Clear Glass
- For use in EL470ICA and EL470RICA housings only with Standard Koto Module
- Convenient twist-on design for easy installation
- Designed for use in 2/12 (10°) to 12/12 (45°) sloped
- Lamp: Koto™ LED Module
- Wet location rated.

#### **Specifications**

Wet Location Listed

#### **Technical Details**

**Construction:** Diecast aluminum with a powder coated finish.

**Installation:** Twist-on design allows for easy mounting onto the Koto™ LED

Module.

Lamp: Koto™ LED Module.



#### **Options**







**All White** 

All Black

**All Bronze** 





**Black with White** Ring

**Haze with White** Ring

#### **Product Number**

Finish

| Item     | Description                                  | Finish                  |
|----------|----------------------------------------------|-------------------------|
| ELK4347H | Universal Sloped Ceiling Clear Glass<br>Trim | Haze with White<br>Trim |

#### **Dimensions:**

#### Product Number Builder Example: ELK4347W

4" Universal Sloped Ceiling Koto Clear Glass Trim

**ELK4347** 

W All White

BB All Black

BZ All Bronze

Black with White Trim

Haze with White Trim

# **Compatible** Products



For use with **4″ Koto™ Twist-On Sloped Ceiling Trims** 

### Koto™ LED Module



### 4" Koto™ Dedicated LED ICA Sloped Ceiling Hou