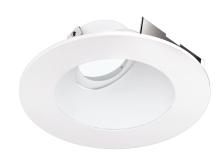

## 4" Universal Sloped Ceiling **Koto™ Trim with Clear Glass**

Pex™ Sloped Ceiling die-cast trims with twist-on system for easy Koto™ Module installation. For use in EL470ICA and EL470RICA housings only. Requires Koto™ Module.

#### **Features**

- 4" Round Sloped Reflector with Clear Glass
- For use in EL470ICA and EL470RICA housings only with Standard Koto Module
- Convenient twist-on design for easy installation
- Designed for use in 2/12 (10°) to 12/12 (45°) sloped
- Lamp: Koto™ LED Module
- Wet location rated.