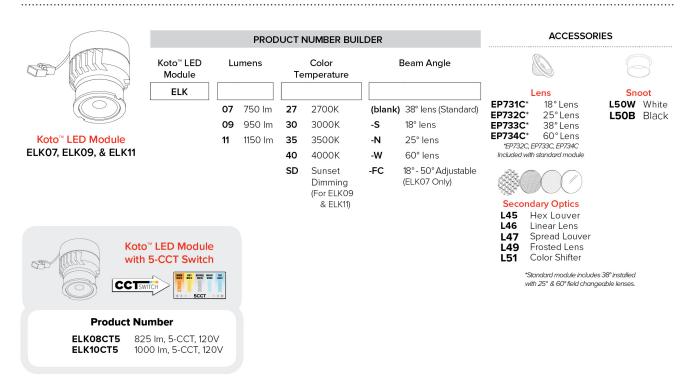

o the Koto™ LED

Module.

Lamp: Koto™ LED Module.



#### **Options**







**All White** 

All Black

**All Bronze** 





**Black with White** Ring

**Haze with White** Ring

#### **Product Number**

Finish

| Item     | Description                                  | Finish                  |
|----------|----------------------------------------------|-------------------------|
| ELK4347H | Universal Sloped Ceiling Clear Glass<br>Trim | Haze with White<br>Trim |

#### **Dimensions:**

#### Product Number Builder Example: ELK4347W

4" Universal Sloped Ceiling Koto Clear Glass Trim

**ELK4347** 

W All White

BB All Black

BZ All Bronze

Black with White Trim

Haze with White Trim

# **Compatible** Products



For use with **4″ Koto™ Twist-On Sloped Ceiling Trims** 

### Koto™ LED Module



### 4" Koto™ Dedicated LED ICA Sloped Ceiling Housings



| CAT NO.  | SPECIFICATIONS |  |
|----------|----------------|--|
| EL470ICA | 14W, 120V      |  |



4" ICA Sloped Housing Remodel

| CAT NO.   | SPECIFICATIONS |
|-----------|----------------|
| EL470RICA | 14W, 120V      |