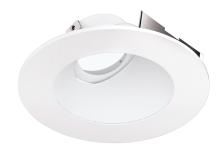

## 4" Universal Sloped Ceiling Koto™ Trim with Clear Glass

Pex<sup>™</sup> Sloped Ceiling die-cast trims with twist-on system for easy Koto<sup>™</sup> Module installation. For use in EL470ICA and EL470RICA housings only. Requires Koto<sup>™</sup> Module.

#### Features Specifications Options • 4" Round Sloped Reflector with Clear Glass Wet Location Listed For use in EL470ICA and EL470RICA housings only with • Standard Koto Module Convenient twist-on design for easy installation Designed for use in 2/12 (10°) to 12/12 (45°) sloped . ceiling All White All Black All Bronze Lamp: Koto<sup>™</sup> LED Module Wet location rated. **Technical Details** Construction: Diecast aluminum with a powder coated finish. Installation: Twist-on design allows for easy mounting onto the Koto<sup>™</sup> LED **Black with White** Haze with White Ring Ring Module. Lamp: Koto<sup>™</sup> LED Module. Product Number Item Description Finish ELK4347BZ Universal Sloped Ceiling Clear Glass Trim All Bronze 3 5/8' 5 **Dimensions:**