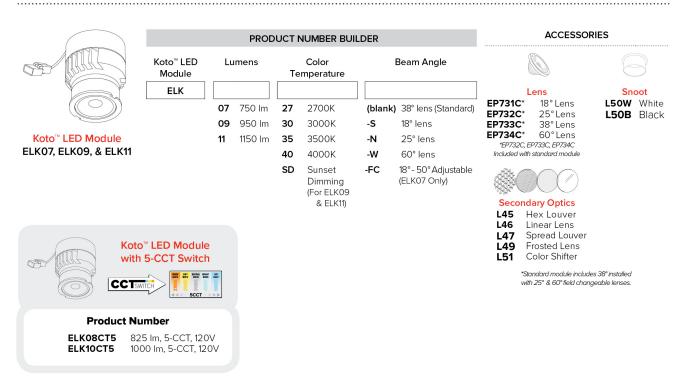

## Product Number Builder Example: ELK4347W

| 4" Universal Sloped Ceiling Koto Clear Glass Trim | Finish                  |
|---------------------------------------------------|-------------------------|
| ELK4347                                           |                         |
|                                                   | W All White             |
|                                                   | BB All Black            |
|                                                   | BZ All Bronze           |
|                                                   | B Black with White Trim |
|                                                   | H Haze with White Trim  |

# **Compatible** Products



For use with 4" Koto™ Twist-On Sloped Ceiling Trims

## Koto<sup>™</sup> LED Module



## 4" Koto™ Dedicated LED ICA Sloped Ceiling Housings



4" ICA Sloped Housing New Construction

 CAT NO.
 SPECIFICATIONS

 EL470ICA
 14W, 120V



4" ICA Sloped Housing Remodel

| CAT NO.   | SPECIFICATIONS |
|-----------|----------------|
| EL470RICA | 14W, 120V      |