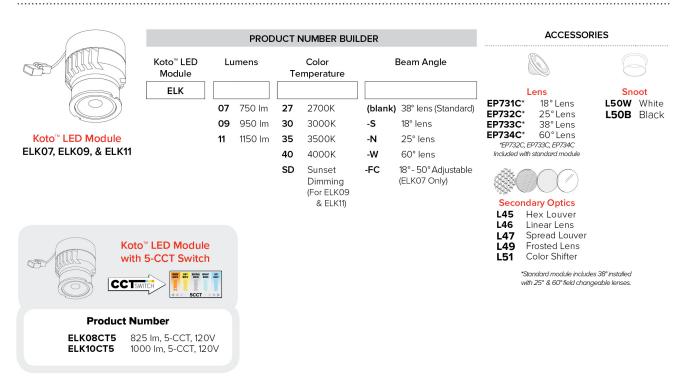

#### Product Number Builder Example: ELK4347W

| 4" Universal Sloped Ceiling Koto Clear Glass Trim | Finish                  |
|---------------------------------------------------|-------------------------|
| ELK4347                                           |                         |
|                                                   | W All White             |
|                                                   | BB All Black            |
|                                                   | BZ All Bronze           |
|                                                   | B Black with White Trim |
|                                                   | H Haze with White Trim  |

## Koto<sup>™</sup> LED Module