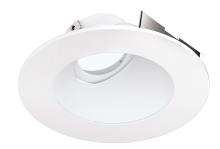

## 4" Universal Sloped Ceiling Koto™ Trim with Clear Glass

Pex<sup>™</sup> Sloped Ceiling die-cast trims with twist-on system for easy Koto<sup>™</sup> Module installation. For use in EL470ICA and EL470RICA housings only. Requires Koto<sup>™</sup> Module.

#### Features

- 4" Round Sloped Reflector with Clear Glass
- For use in EL470ICA and EL470RICA housings only with Standard Koto Module
- Convenient twist-on design for easy installation
- Designed for use in 2/12 (10°) to 12/12 (45°) sloped
- ceiling ● Lamp: Koto<sup>™</sup> LED Module
- Wet location rated.