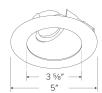

gs only. Requires Koto<sup>™</sup> Module.



All Black

Haze with White

Ring

Universal Sloped Ceiling Clear Glass

All Bronze

Finish

Trim

Black with White

Options

All White

**Black with White** 

Ring

Item

ELK4347B

Product Number

Trim

Description

#### Features

- 4" Round Sloped Reflector with Clear Glass
- For use in EL470ICA and EL470RICA housings only with Standard Koto Module
- Convenient twist-on design for easy installation
- Designed for use in 2/12 (10°) to 12/12 (45°) sloped
- ceiling ● Lamp: Koto<sup>™</sup> LED Module
- Wet location rated.

#### **Technical Details**

**Construction:** Diecast aluminum with a powder coated finish.

**Installation:** Twist-on design allows for easy mounting onto the Koto<sup>™</sup> LED Module.

Lamp: Koto<sup>™</sup> LED Module.



**Dimensions:** 

#### Product Number Builder Example: ELK4347W

| 4" Universal Sloped Ceiling Koto Clear Glass Trim | Finish                  |
|---------------------------------------------------|-------------------------|
| ELK4347                                           |                         |
|                                                   | W All White             |
|                                                   | BB All Black            |
|                                                   | BZ All Bronze           |
|                                                   | B Black with White Trim |
|                                                   | H Haze with White Trim  |

Specifications

Wet Location Listed

# **Compatible** Products



For use with 4" Koto™ Twis