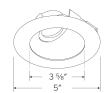

re type:

Date:

# 4" Universal Sloped Ceiling Koto™ Trim with Clear Glass

Pex<sup>™</sup> Sloped Ceiling die-cast trims with twist-on system for easy Koto<sup>™</sup> Module installation. For use in EL470ICA and EL470RICA housings only. Requires Koto<sup>™</sup> Module.



#### Features

- 4" Round Sloped Reflector with Clear Glass
- For use in EL470ICA and EL470RICA housings only with Standard Koto Module
- Convenient twist-on design for easy installation
- Designed for use in 2/12 (10°) to 12/12 (45°) sloped
- ceilingLamp: Koto™ LED Module
- Wet location rated.

#### **Technical Details**

**Construction:** Diecast aluminum with a powder coated finish.

**Installation:** Twist-on design allows for easy mounting onto the Koto<sup>™</sup> LED Module.

Lamp: Koto<sup>™</sup> LED Module.



**Dimensions:** 

### Specifications

Wet Location Listed

### Options





All White

All Bronze



Black with White Ring



All Black

Product Numbers

| Item      | Description                                  | Finish                   |
|-----------|----------------------------------------------|--------------------------|
| ELK4347W  | Universal Sloped Ceiling Clear Glass<br>Trim | All White                |
| ELK4347BB | Universal Sloped Ceiling Clear Glass<br>Trim | All Black                |
| ELK4347BZ | Universal Sloped Ceiling Clear Glass<br>Trim | All Bronze               |
| ELK4347B  | Universal Sloped Ceiling Clear Glass<br>Trim | Black with White<br>Trim |
| ELK4347H  | Universal Sloped Ceiling Clear Glass<br>Trim | Haze with White<br>Trim  |
|           |