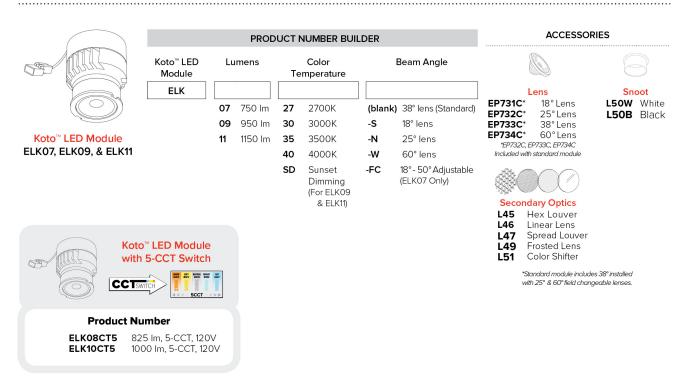

<br>Trim  |
|           |                                              |                          |

| 4" Universal Sloped Ceiling Koto Clear Glass Trim | Finish                  |
|---------------------------------------------------|-------------------------|
| ELK4347                                           |                         |
|                                                   | W All White             |
|                                                   | BB All Black            |
|                                                   | BZ All Bronze           |
|                                                   | B Black with White Trim |

H Haze with White Trim

# **Compatible** Products



For use with 4" Koto™ Twist-On Sloped Ceiling Trims

## Koto<sup>™</sup> LED Module



## 4" Koto™ Dedicated LED ICA Sloped Ceiling Housings



4" ICA Sloped Housing New Construction

 CAT NO.
 SPECIFICATIONS

 EL470ICA
 14W, 120V



4" ICA Sloped Housing Remodel

| CAT NO.   | SPECIFICATIONS |
|-----------|----------------|
| EL470RICA | 14W, 120V      |