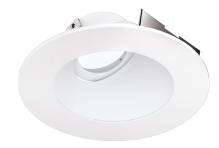

# 4" Universal Sloped Ceiling Koto™ Trim with Clear Glass

Pex<sup>™</sup> Sloped Ceiling die-cast trims with twist-on system for easy Koto<sup>™</sup> Module installation. For use in EL470ICA and EL470RICA housings only. Requires Koto<sup>™</sup> Module.

#### Features

- 4" Round Sloped Reflector with Clear Glass
- For use in EL470ICA and EL470RICA housings only with Standard Koto Module
- Convenient twist-on design for easy installation
- Designed for use in 2/12 (10°) to 12/12 (45°) sloped
- ceilingLamp: Koto™ LED Module
- Wet location rated.