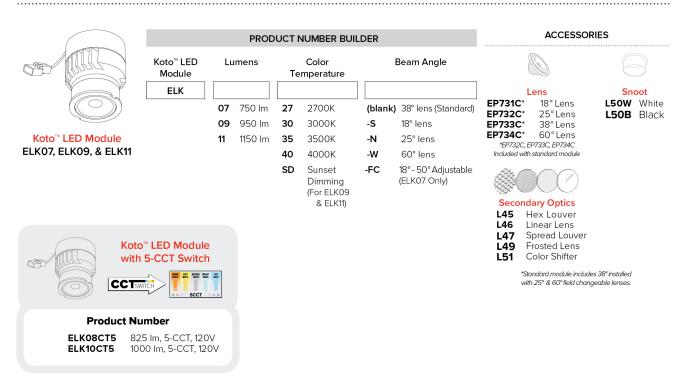

#### Product Number Builder Example: ELK4357W

| 4" Universal Sloped Ceiling Koto™ Trim | Finish                  |
|----------------------------------------|-------------------------|
| ELK4357                                |                         |
|                                        | W All White             |
|                                        | BB All Black            |
|                                        | BZ All Bronze           |
|                                        | B Black with White Trim |
|                                        | H Haze with White Trim  |

## Koto<sup>™</sup> LED Module