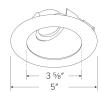

ack

Haze with White

Ring

Finish

All White

All Black

All Bronze

Black with White Trim

Haze with White Trim

All Bronze

Options

All White

**Black with White** 

Ring

Item

ELK4357W

ELK4357BB

ELK4357BZ

ELK4357B

ELK4357H

Product Numbers

#### Features

Specifications

Damp Location Listed

- 4" Round Sloped Reflector
- For use in EL470ICA and EL470RICA housings only with Standard Koto Module
- Convenient twist-on design for easy installation
- Designed for use in 2/12 (10°) to 12/12 (45°) sloped
- ceiling ● Lamp: Koto™ LED Module
- Damp location rated.

#### **Technical Details**

**Construction:** Diecast aluminum with a powder coated finish.

**Installation:** Twist-on design allows for easy mounting onto the Koto<sup>™</sup> LED Module.

Lamp: Koto<sup>™</sup> LED Module.



**Dimensions:** 

#### Product Number Builder Example: ELK4357W

| 4" Universal Sloped Ceiling Koto™ Trim | Finish                  |
|----------------------------------------|-------------------------|
| ELK4357                                |                         |
|                                        | W All White             |
|                                        | BB All Black            |
|                                        | BZ All Bronze           |
|                                        | B Black with White Trim |
|                                        | H Haze with White Trim  |

# **Compatible** Products



For use with 4" Koto™ Twist-On Sloped Ceiling Trims

## Koto<sup>™</sup> LED Module



## 4" Koto™ Dedicated LED ICA Sloped Ceiling Housings



4" ICA