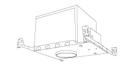

# 4"Line Voltage ICA Housings

4" Airtight IC Housing **Double Wall Construction** 

4" Airtight Housing **New Construction** 

4" Airtight IC Housing **New Construction** 

| CAT NO. | SPECIFICATIONS |
|---------|----------------|
| EL99ICA | Lamp: 50W MAX. |

SPECIFICATIONS CAT NO. EL99LDICA Lamp: LED 12W MAX.

4" Airtight IC Housing with GU24 Base Socket **New Construction** 

4" Airtight IC 2-Hour Fire Rated Housing **New Construction** 

| CAT NO.     | SPECIFICATIONS |  |
|-------------|----------------|--|
| FL99ICA-G24 | Lamp: 18W MAX. |  |