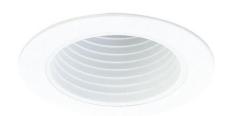

# 4" Stepped Phenolic Baffle Trim

#### **Features**

- Phenolic Step Baffle.
- Lamp: 32W MAX CFL (PL-T), 40W MAX A19 or R16, 50W MAX PAR20 or R20.
- O.D.: 4 3/4".

#### Construction:

- Meticulously manufactured trim with a powder coated or anodized finish.
- Baffle helps reduce glare.

Installation: Clips securely mount trim into the housing and keeps ring flush with ceiling.

#### **Product Numbers**

| Item   | Finish    |
|--------|-----------|
| EL994W | All White |

### Product Number Builder Example: EL994W

4" Phenolic Step Baffle Trim Finish

EL994

W All White