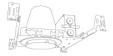

| CAT NO. |  |
|---------|--|
| EL99A   |  |

| SPECIFICATIONS |  |
|----------------|--|
| Lamp: 50W MAX. |  |

CAT NO. SPECIFICATIONS
EL99LDICA Lamp: LED 12W MAX.

4" Airtight IC Housing with GU24 Base Socket New Construction