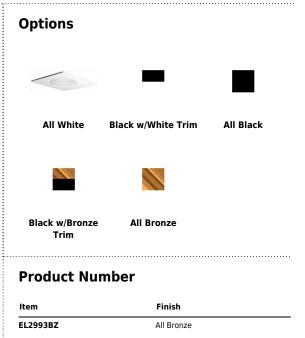

### Product Number Builder Example: EL2993BB

4" Square Trim with Phenolic Baffle Finish

EL2993

BB All Black

**BZ** All Bronze

**W** All White

**BBZ** Black with Bronze Trim

**B** Black with White Trim