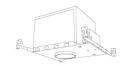

## 4" Accessories

Fire Cover

Fire Enclosure

Mica Fire Tape

| CAT NO. | SPECIFICATIONS    |
|---------|-------------------|
| FIRECVR | 9 ¾" H x 17" O.D. |

| CAT NO.    | SPECIFICATIONS         |
|------------|------------------------|
| FIREENCL   | 20 3/8" L x 14 3/8" W  |
| FIREENCL-S | Shallow. 16" L x 14 %" |