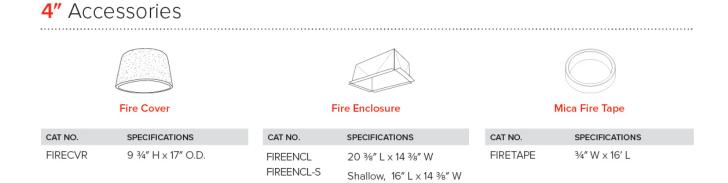

tible** Products

For use with 4" Trims for PAR Lamps



## 4" Line Voltage ICA Housings



4" Airtight IC Housing Double Wall Construction



4" Airtight Housing New Construction



4" Airtight IC Housing New Construction

| CAT NO. | SPECIFICATIONS | CAT NO. | SPECIFICATIONS | CAT NO.   | SPECIFICATIONS     |
|---------|----------------|---------|----------------|-----------|--------------------|
| EL99ICA | Lamp: 50W MAX. | EL99A   | Lamp: 50W MAX. | EL99LDICA | Lamp: LED 12W MAX. |



4" Airtight IC Housing with GU24 Base Socket
New Construction

4" Airtight IC 2-Hour Fire Rated Housing New Construction

| CAT NO.     | SPECIFICATIONS | CAT NO.  | SPECIFICATIONS |
|-------------|----------------|----------|----------------|
| EL99ICA-G24 | Lamp: 18W MAX. | EL99FICA | Lamp: 35W MAX. |



2042 E. Vernon Ave., Vernon, CA 90058 • Tel (323) 231-2600 Fax (323) 231-3200 • elcolighting.com © ELCO Lighting 2025. All rights reserved • Rev. 07 Mar 2024 • ELCO Lighting reserves the right to make specification and design changes without notice.