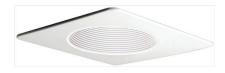

## 4" Square Trim with Phenolic Baffle

### Features

- Square Trim with Phenolic Baffle.
- Lamp: 40W A19 or R16, 50W PAR20 or R20.
- 0.D.: 4 3/4" Square.

#### Construction:

- Meticulously manufactured trim with a powder coated or anodized finish.
- Baffle helps reduce glare.

Installation: Clips securely mount trim into the housing and keeps ring flush with ceiling.