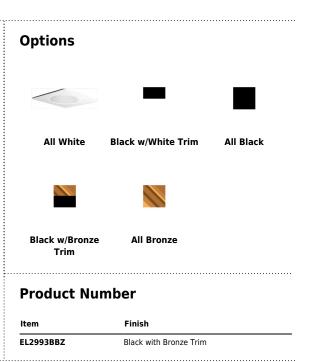

### Product Number Builder Example: EL2993BB

| 4" Square Trim with Phenolic Baffle | Finish        |
|-------------------------------------|---------------|
| EL2993                              |               |
|                                     | BB All Black  |
|                                     | BZ All Bronze |
|                                     | W All White   |
|                                     |               |

**BBZ** Black with Bronze Trim

**B** Black with White Trim