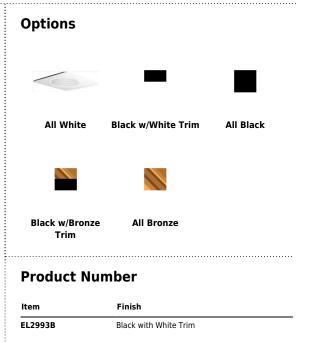

#### Product Number Builder Example: EL2993BB

4" Square Trim with Phenolic Baffle Finish

EL2993

BB All Black

**BZ** All Bronze

**W** All White

BBZ Black with Bronze Trim

**B** Black with White Trim