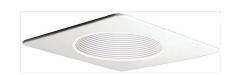

# **4" Square Trim with Phenolic Baffle**

#### **Features**

- Square Trim with Phenolic Baffle.
- Lamp: 40W A19 or R16, 50W PAR20 or R20.
- O.D.: 4 3/4" Square.

#### Construction:

- Meticulously manufactured trim with a powder coated or anodized finish.
- Baffle helps reduce glare.

Installation: Clips securely mount trim into the housing and keeps ring flush with ceiling.