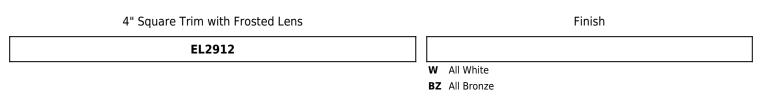

## 4" Square Shower Trim with Frosted Lens

| Options     |                                          |                                                            |  |
|-------------|------------------------------------------|------------------------------------------------------------|--|
|             |                                          |                                                            |  |
|             |                                          |                                                            |  |
| Bronze      | White                                    |                                                            |  |
| Dreduct Nor | Des doot Normalian                       |                                                            |  |
| Product Nun | Product Numbers                          |                                                            |  |
| Item        | Finish                                   |                                                            |  |
| EL2912W     | All White                                |                                                            |  |
| EL2912BZ    | All Bronze                               |                                                            |  |
|             | Bronze<br>Product Nun<br>Item<br>EL2912W | Bronze White Product Numbers Item Finish EL2912W All White |  |

## Product Number Builder Example: EL2912W