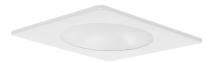

## 4" Square Shower Trim with Frosted Lens

| Options     |                                          |                                                            |  |
|-------------|------------------------------------------|------------------------------------------------------------|--|
|             |                                          |                                                            |  |
|             |                                          |                                                            |  |
| Bronze      | White                                    |                                                            |  |
| Dreduct Nor | Des doot Normalian                       |                                                            |  |
| Product Nun | Product Numbers                          |                                                            |  |
| Item        | Finish                                   |                                                            |  |
| EL2912W     | All White                                |                                                            |  |
| EL2912BZ    | All Bronze                               |                                                            |  |
|             | Bronze<br>Product Nun<br>Item<br>EL2912W | Bronze White Product Numbers Item Finish EL2912W All White |  |