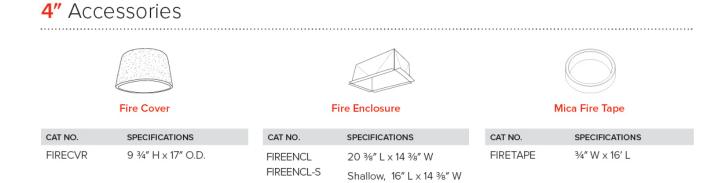

tible** Products

For use with 4" Trims for PAR Lamps



## 4" Line Voltage ICA Housings



4" Airtight IC Housing Double Wall Construction



4" Airtight Housing New Construction



4" Airtight IC Housing New Construction

| CAT NO. | SPECIFICATIONS | CAT NO. | SPECIFICATIONS | CAT NO.   | SPECIFICATIONS     |
|---------|----------------|---------|----------------|-----------|--------------------|
| EL99ICA | Lamp: 50W MAX. | EL99A   | Lamp: 50W MAX. | EL99LDICA | Lamp: LED 12W MAX. |



4" Airtight IC Housing with GU24 Base Socket
New Construction

4" Airtight IC 2-Hour Fire Rated Housing New Construction

| CAT NO.     | SPECIFICATIONS | CAT NO.  | SPECIFICATIONS |
|-------------|----------------|----------|----------------|
| EL99ICA-G24 | Lamp: 18W MAX. | EL99FICA | Lamp: 35W MAX. |



2042 E. Vernon Ave., Vernon, CA 90058 • Tel (323) 231-2600 Fax (323) 231-3200 • elcolighting.com © ELCO Lighting 2025. All rights reserved • Rev. 05 Feb 2025 • ELCO Lighting reserves the right to make specification and design changes without notice.