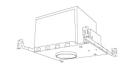

## 4" Accessories

Fire Cover

Fire Enclosure

Mica Fire Tape

| CAT NO. | SPECIFICATIONS    |
|---------|-------------------|
| FIRECVR | 9 ¾" H x 17" O.D. |

| CAT NO.    | SPECIFICATIONS         |
|------------|------------------------|
| FIREENCL   | 20 3/8" L x 14 3/8" W  |
| FIREENCL-S | Shallow, 16" L x 14 %" |