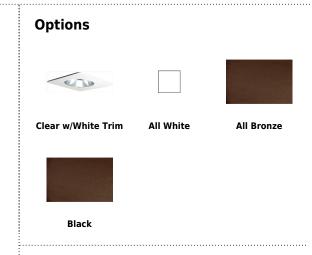

#### **Product Numbers**

| Item     | Description         | Finish                |
|----------|---------------------|-----------------------|
| EL2999W  |                     | All White             |
| EL2999C  |                     | Clear with White Trim |
| EL2999BZ |                     | All Bronze            |
| EL2999KW | with Socket Bracket | All White             |
| EL2999B  |                     | All Black             |
|          |                     |                       |

### Product Number Builder Example: EL2999W

4" Square Reflector Trim Socket Bracket Finish

EL2999

no Socket Bracket

**K** with Socket Bracket

W All White

C Clear with White Trim

**BZ** All Bronze

B All Black