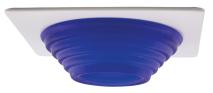

# **4" Square Frosted Stepped Glass Trim**

4" square frosted stepped glass trim. For use with MR16 lamps with GU5.3, GU10, or PSA37.

## Features

- Frosted Stepped Glass.
- •