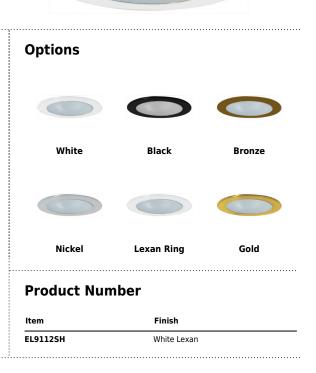

### Product Number Builder Example: EL9112B

| 4" Shower Trim with Reflector and Frosted Lens |    | Finish      |
|------------------------------------------------|----|-------------|
| EL9112                                         |    |             |
|                                                | В  | All Black   |
|                                                | BZ | All Bronze  |
|                                                | С  | Clear       |
|                                                | Ν  | Nickel      |
|                                                | w  | All White   |
|                                                | SH | White Lexan |
|                                                | G  | Gold        |