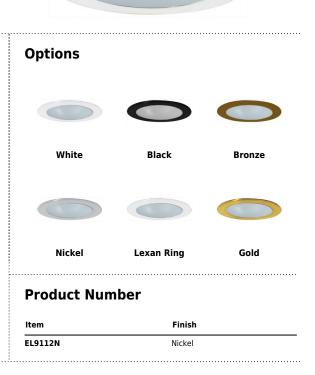

#### **Features**

- Shower Trim with Reflector and Frosted Lens.
- Lamp: 32W max CFL (PL-T), 40W MAX A19, 50W PAR20.
- 0.D.: 4 3/4".

### Product Number Builder Example: EL9112B

| 4" Shower Trim with Reflector and Frosted Lens | Finish         |
|------------------------------------------------|----------------|
| EL9112                                         |                |
|                                                | B All Black    |
|                                                | BZ All Bronze  |
|                                                | C Clear        |
|                                                | N Nickel       |
|                                                | W All White    |
|                                                | SH White Lexan |
|                                                | G Gold         |