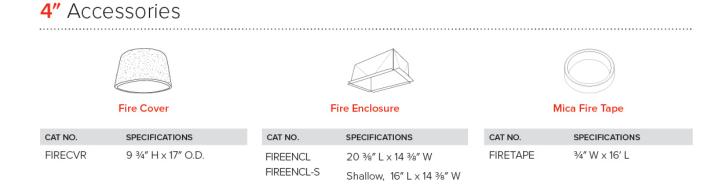

tible** Products

For use with 4" Trims for PAR Lamps



## 4" Line Voltage ICA Housings



4" Airtight IC Housing Double Wall Construction



4" Airtight Housing New Construction



4" Airtight IC Housing New Construction

| CAT NO. | SPECIFICATIONS | CAT NO. | SPECIFICATIONS | CAT NO.   | SPECIFICATIONS     |
|---------|----------------|---------|----------------|-----------|--------------------|
| EL99ICA | Lamp: 50W MAX. | EL99A   | Lamp: 50W MAX. | EL99LDICA | Lamp: LED 12W MAX. |



4" Airtight IC Housing with GU24 Base Socket
New Construction

4" Airtight IC 2-Hour Fire Rated Housing New Construction

| CAT NO.     | SPECIFICATIONS | CAT NO.  | SPECIFICATIONS |
|-------------|----------------|----------|----------------|
| EL99ICA-G24 | Lamp: 18W MAX. | EL99FICA | Lamp: 35W MAX. |



2042 E. Vernon Ave., Vernon, CA 90058 • Tel (323) 231-2600 Fax (323) 231-3200 • elcolighting.com © ELCO Lighting 2024. All rights reserved • Rev. 31 Mar 2023 • ELCO Lighting reserves the right to make specification and design changes without notice.