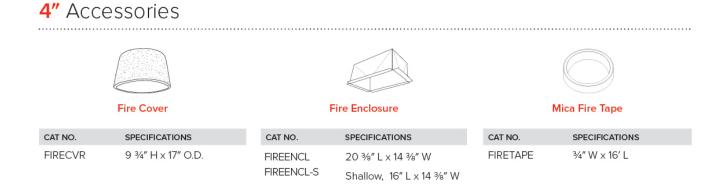

atible** Products

For use with 4" Trims for PAR Lamps



### 4" Line Voltage ICA Housings



4" Airtight IC Housing Double Wall Construction



4" Airtight Housing New Construction



4" Airtight IC Housing New Construction

| CAT NO. | SPECIFICATIONS | CAT NO. | SPECIFICATIONS | CAT NO.   | SPECIFICATIONS     |
|---------|----------------|---------|----------------|-----------|--------------------|
| EL99ICA | Lamp: 50W MAX. | EL99A   | Lamp: 50W MAX. | EL99LDICA | Lamp: LED 12W MAX. |

4" Airtight IC Housing with GU24 Base Socket
New Construction

4" Airtight IC 2-Hour Fire Rated Housing New Construction

| CAT NO.     | SPECIFICATIONS | CAT NO.  | SPECIFICATIONS |
|-------------|----------------|----------|----------------|
| EL99ICA-G24 | Lamp: 18W MAX. | EL99FICA | Lamp: 35W MAX. |



2042 E. Vernon Ave., Vernon, CA 90058 • Tel (323) 231-2600 Fax (323) 231-3200 • elcolighting.com © ELCO Lighting 2025. All rights reserved • Rev. 30 Jan 2025 • ELCO Lighting reserves the right to make specification and design changes without notice.