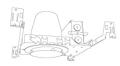

## 4" Shower Trim with Reflector and Frosted Lens

#### **Features**

• Shower Trim with Reflector and Frosted Lens.

- Lamp: 32W max CFL (PL-T), 40W MAX A19, 50W PAR20.
- 0.D.: 4 3/4".

#### **Technical Details**

Construction: Meticulously manufactured trim with a powder coated or anodized finish.

Installation: Clips securely mount trim into the housing and keeps ring flush with ceiling.