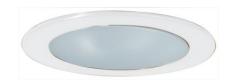

## 4" Shower Trim with Reflector and Frosted Lens

#### **Features**

• Shower Trim with Reflector and Frosted Lens.

- Lamp: 32W max CFL (PL-T), 40W MAX A19, 50W PAR20.
- 0.D.: 4 3/4".

#### **Technical Details**

Construction: Meticulously manufactured trim with a powder coated or anodized finish.

Installation: Clips securely mount trim into the housing and keeps ring flush with ceiling.