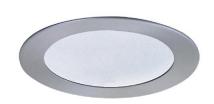

## 4" Shower Trim with Frosted Lens

#### **Features**

- · Shower Trim with Frosted Lens.
- Lamp: 32W MAX CFL (PL-T) or 30W MAX R20.
- O.D.: 4 3/4".

#### **Technical Details**

Construction: Meticulously manufactured trim with a powder coated or anodized finish.

Installation: Clips securely mount trim into the housing and keeps ring flush with ceiling.