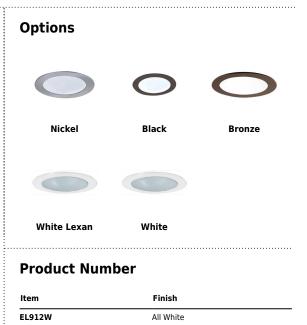

#### Product Number Builder Example: EL912B

4" Shower Trim with Frosted Lens **Finish EL912** 

All Black

BZ All Bronze

SH White Lexan

Nickel

W All White