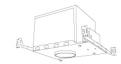

4" Airtight IC 2-Hour Fire Rated Housing **New Construction** 

| CAT NO.      | SPECIFICATIONS |  |
|--------------|----------------|--|
| FI 99ICA-G24 | Lamp: 18W MAX. |  |

| CAT NO.  | SPECIFICATIONS |  |
|----------|----------------|--|
| EL99FICA | Lamp: 35W MAX. |  |