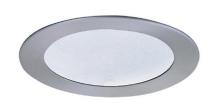

## 4" Shower Trim with Frosted Lens

#### **Features**

- · Shower Trim with Frosted Lens.
- Lamp: 32W MAX CFL (PL-T) or 30W MAX R20.
- O.D.: 4 3/4".

#### **Technical Details**

Construction: Meticulously manufactured trim with a powder coated or anodized finish.

Installation: Clips securely mount trim into the housing and keeps ring flush with ceiling.