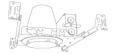

| CAT NO. | SPECIFICATIONS |
|---------|----------------|
| EL99A   | Lamp: 50W MAX. |

SPECIFICATIONS CAT NO. EL99LDICA Lamp: LED 12W MAX.

4" Airtight IC Housing with GU24 Base Socket **New Construction** 