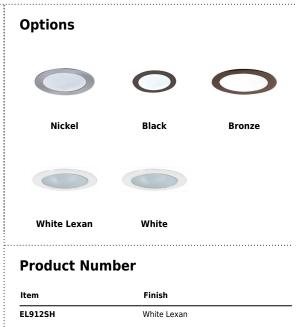

#### Product Number Builder Example: EL912B

4" Shower Trim with Frosted Lens **Finish EL912** All Black

BZ All Bronze

SH White Lexan

Nickel

W All White