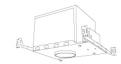

### 4" Accessories

CAT NO.

**FIRECVR** 

Fire Cover

SPECIFICATIONS

9 3/4" H x 17" O.D.

| K 4 |
|-----|
|     |
|     |

Fire Enclosure

| CAT NO.    | SPECIFICATIONS           |
|------------|--------------------------|
| FIREENCL   | 20 %" L x 14 %" W        |
| FIREENCL-S | Shallow, 16" L x 14 %" W |

Mica Fire Tape

| CAT NO.  | SPECIFICATIONS                          |  |
|----------|-----------------------------------------|--|
| FIRETAPE | <sup>3</sup> ⁄ <sub>4</sub> " W × 16' L |  |