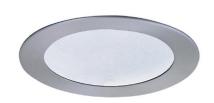

# 4" Shower Trim with Frosted Lens

#### **Features**

- Shower Trim with Frosted Lens.
- Lamp: 32W MAX CFL (PL-T) or 30W MAX R20.
- O.D.: 4 3/4".

#### **Technical Details**

Construction: Meticulously manufactured trim with a powder coated or anodized finish.

Installation: Clips securely mount trim into the housing and keeps ring flush with ceiling.