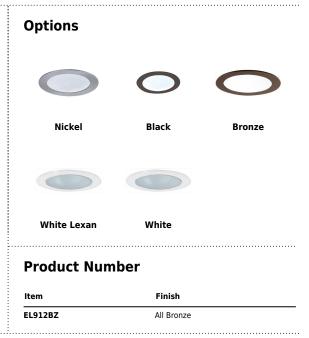

#### Product Number Builder Example: EL912B

4" Shower Trim with Frosted Lens Finish

EL912

B All Black

**BZ** All Bronze

SH White Lexan

N. N. I

**N** Nickel

W All White