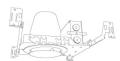

# 4" Shower Trim with Frosted Lens

#### **Features**

- Shower Trim with Frosted Lens.
- Lamp: 32W MAX CFL (PL-T) or 30W MAX R20.
- O.D.: 4 3/4".

#### **Technical Details**

Construction: Meticulously manufactured trim with a powder coated or anodized finish.

Installation: Clips securely mount trim into the housing and keeps ring flush with ceiling.