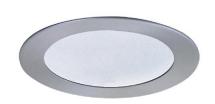

# 4" Shower Trim with Frosted Lens

#### **Features**

- Shower Trim with Frosted Lens.
- Lamp: 32W MAX CFL (PL-T) or 30W MAX R20.
- O.D.: 4 3/4".

#### **Technical Details**

Construction: Meticulously manufactured trim with a powder coated or anodized finish.

Installation: Clips securely mount trim into the housing and keeps ring flush with ceiling.