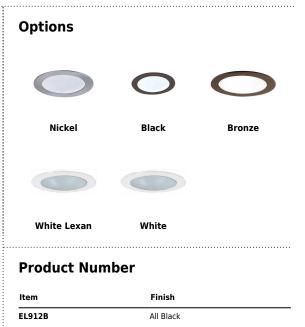

#### Product Number Builder Example: EL912B

4" Shower Trim with Frosted Lens Finish

EL912

B All Black

BZ All Bronze

SH White Lexan

N. N. d.

**N** Nickel

W All White