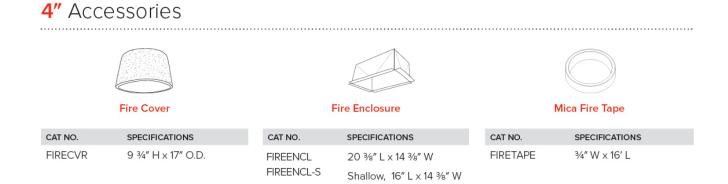

4" Airtight IC Housing with GU24 Base Socket
New Construction

4" Airtight IC 2-Hour Fire Rated Housing New Construction

| CAT NO.     | SPECIFICATIONS | CAT NO.  | SPECIFICATIONS |
|-------------|----------------|----------|----------------|
| EL99ICA-G24 | Lamp: 18W MAX. | EL99FICA | Lamp: 35W MAX. |