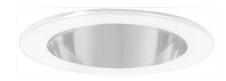

## 4" Shower Trim with Clear Lens

#### **Features**

- Shower Trim with Clear Lens.
- Lamp: 32W MAX CFL (PL-T) or 30W MAX R20.
- 0.D.: 4 3/4"

#### **Technical Details**

Construction: Meticulously manufactured trim with a powder coated or anodized finish.

Installation: Clips securely mount trim into the housing and keeps ring flush with ceiling.