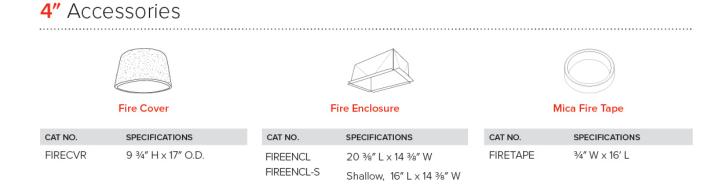

ible** Products

For use with 4" Trims for PAR Lamps



### 4" Line Voltage ICA Housings



4" Airtight IC Housing Double Wall Construction



4" Airtight Housing New Construction



4" Airtight IC Housing New Construction

| CAT NO. | SPECIFICATIONS | CAT NO. | SPECIFICATIONS | CAT NO.   | SPECIFICATIONS     |
|---------|----------------|---------|----------------|-----------|--------------------|
| EL99ICA | Lamp: 50W MAX. | EL99A   | Lamp: 50W MAX. | EL99LDICA | Lamp: LED 12W MAX. |



4" Airtight IC Housing with GU24 Base Socket
New Construction

4" Airtight IC 2-Hour Fire Rated Housing New Construction

| CAT NO.     | SPECIFICATIONS | CAT NO.  | SPECIFICATIONS |
|-------------|----------------|----------|----------------|
| EL99ICA-G24 | Lamp: 18W MAX. | EL99FICA | Lamp: 35W MAX. |



2042 E. Vernon Ave., Vernon, CA 90058 • Tel (323) 231-2600 Fax (323) 231-3200 • elcolighting.com © ELCO Lighting 2025. All rights reserved • Rev. 04 Mar 2025 • ELCO Lighting reserves the right to make specification and design changes without notice.