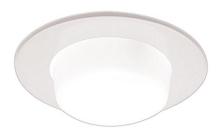

Shower Trim with Reflector and Drop Opal Lens.
Lamp: 26W max CFL (PL-T), 50W MAX PAR20 or R20.

Lamp: Compatible with Medium base (E26) PAR type.

Features

• 0.D.: 4 3/4".

**Technical Details** 

Project name:

# 4" Shower Reflector Trim with Drop Opal Lens

#### Product Number Builder Example: EL9116W

**Construction:** Meticulously manufactured trim with a powder coated or anodized finish. **Installation:** Clips securely mount trim into the housing and keeps ring flush with ceiling.

Compatible Housing: Compatible with 4"Line Voltage IC and Non-IC versions.

4" Shower Trim with Reflector and Drop Opal Lens

EL9116

Finish

W All White