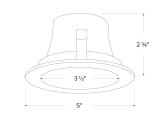

Project name:

Fixture type:

Date:

## **4" Reflector Trim**

Lamp: 32W max CFL (PL-T), 40W MAX A19 or R16, 50W

Lamp: Compatible with Medium base (E26) PAR type.

Construction: Meticulously manufactured trim with a powder coated or anodized finish. Installation: Clips securely mount trim into the housing and keeps ring flush with ceiling.

Compatible Housing: Compatible with 4"Line Voltage IC and Non-IC versions.

Features

•

• Reflector Trim.

0.D.: 5"

MAX PAR20 or R20.

**Technical Details** 



#### Options







#### All White







Haze w/White Trim

Black w/White Trim







All Gold

All Black

Clear w/Nickel Trim

#### **Dimensions**



#### **Product Number**

| Item    | Finish   |   |
|---------|----------|---|
| EL999GG | All Gold | _ |

### Product Number Builder Example: EL999BZ

| 4" Reflector Tr | rim |
|-----------------|-----|
|-----------------|-----|

Finish

| EL999 | 1  |                        |
|-------|----|------------------------|
|       | BZ | All Bronze             |
|       | w  | All White              |
|       | В  | Black with White Trim  |
|       | с  | Clear with White Trim  |
|       | н  | Haze with White Trim   |
|       | BB | All Black              |
|       | CN | Clear with Nickel Trim |
|       | GG | All Gold               |

# **Compatible** Products

For use with 4" Trims for PAR Lamps



### 4" Line Voltage ICA Housings



4" Airtight IC Housing Double Wall Construction



4" Ai