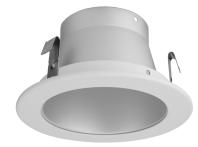

## **4" Reflector Trim**

Lamp: 32W max CFL (PL-T), 40W MAX A19 or R16, 50W

Lamp: Compatible with Medium base (E26) PAR type.

Construction: Meticulously manufactured trim with a powder coated or anodized finish. Installation: Clips securely mount trim into the housing and keeps ring flush with ceiling.

Compatible Housing: Compatible with 4"Line Voltage IC and Non-IC versions.

Features

•

• Reflector Trim.

0.D.: 5"

MAX PAR20 or R20.

**Technical Details** 