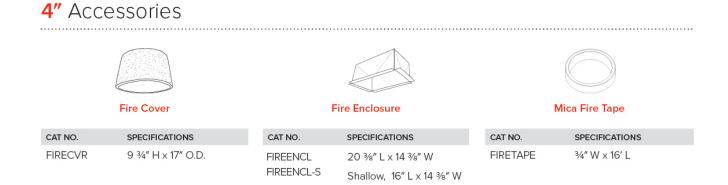

ible** Products

For use with 4" Trims for PAR Lamps



### 4" Line Voltage ICA Housings



4" Airtight IC Housing Double Wall Construction



4" Airtight Housing New Construction



4" Airtight IC Housing New Construction

| CAT NO. | SPECIFICATIONS | CAT NO. | SPECIFICATIONS | CAT NO.   | SPECIFICATIONS     |
|---------|----------------|---------|----------------|-----------|--------------------|
| EL99ICA | Lamp: 50W MAX. | EL99A   | Lamp: 50W MAX. | EL99LDICA | Lamp: LED 12W MAX. |



4" Airtight IC Housing with GU24 Base Socket
New Construction

4" Airtight IC 2-Hour Fire Rated Housing New Construction

| CAT NO.     | SPECIFICATIONS | CAT NO.  | SPECIFICATIONS |
|-------------|----------------|----------|----------------|
| EL99ICA-G24 | Lamp: 18W MAX. | EL99FICA | Lamp: 35W MAX. |



2042 E. Vernon Ave., Vernon, CA 90058 • Tel (323) 231-2600 Fax (323) 231-3200 • elcolighting.com © ELCO Lighting 2025. All rights reserved • Rev. 17 Jul 2024 • ELCO Lighting reserves the right to make specification and design changes without notice.