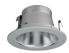

## 4" Reflector Trim

#### **Features**

- · Reflector Trim.
- Lamp: 32W max CFL (PL-T), 40W MAX A19 or R16, 50W MAX PAR20 or R20.
- O.D.: 5"

#### **Technical Details**

Construction: Meticulously manufactured trim with a powder coated or anodized finish.

Installation: Clips securely mount trim into the housing and keeps ring flush with ceiling.