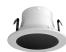

#### **Options**

All White

Clear w/White Trim

All Bronze

Haze w/White Trim

All Gold

Black w/White Trim

All Black

#### **Product Number**

| Item    | Finish                 |
|---------|------------------------|
| EL999CN | Clear with Nickel Trim |

4" Reflector Trim

Finish

BZ All Bronze

W All White
B Black with White Trim
C Clear with White Trim
H Haze with White Trim
BB All Black
CN Clear with Nickel Trim
GG All Gold