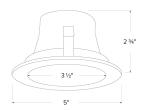

| Project name: |  |
|---------------|--|
| Fixture type: |  |

Date:

## 4" Reflector Trim



#### **Features**

- · Reflector Trim.
- Lamp: 32W max CFL (PL-T), 40W MAX A19 or R16, 50W MAX PAR20 or R20.
- O.D.: 5"

#### **Technical Details**

Construction: Meticulously manufactured trim with a powder coated or anodized finish.

Installation: Clips securely mount trim into the housing and keeps ring flush with ceiling.

Compatible Housing: Compatible with 4"Line Voltage IC and Non-IC versions.

**Lamp:** Compatible with Medium base (E26) PAR type.

#### **Options**







All White

Clear w/White Trim

All Bronze







Haze w/White Trim

All Gold

Black w/White Trim





All Black

Clear w/Nickel Trim

#### **Dimensions**



#### **Product Number**

| Item    | Finish                 |
|---------|------------------------|
| EL999CN | Clear with Nickel Trim |

4" Reflector Trim

Finish

BZ All Bronze

W All White
B Black with White Trim
C Clear with White Trim
H Haze with White Trim
BB All Black
CN Clear with Nickel Trim
GG All Gold

# **Compatible** Products



For use with 4" Trims for PAR Lamps

## 4"Line Voltage ICA Housings



4" Airtight IC Housing **Double Wall Construction** 



4" Airtight Housing **New Construction** 



4" Airtight IC Housing **New Construction** 

| CAT NO. | SPECIFICATIONS |
|---------|----------------|
| EL99ICA | Lamp: 50W MAX. |

| CAT NO. | SPECIFICATIONS |
|---------|----------------|
| EL99A   | Lamp: 50W MAX. |

| CAT NO.   | SPECIFICATIONS     |
|-----------|-------------