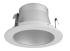

#### **Options**

All White

Clear w/White Trim

All Bronze

Haze w/White Trim

All Gold

Black w/White Trim

All Black

#### **Product Number**

| Item    | Finish                 |
|---------|------------------------|
| EL999CN | Clear with Nickel Trim |

4" Reflector Trim

Finish

BZ All Bronze

W All White
B Black with White Trim
C Clear with White Trim
H Haze with White Trim
BB All Black
CN Clear with Nickel Trim
GG All Gold