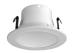

#### **Options**

All White

Clear w/White Trim

All Bronze

Haze w/White Trim

All Gold

Black w/White Trim

All Black

#### **Product Number**

| Item    | Finish                 |
|---------|------------------------|
| EL999CN | Clear with Nickel Trim |

4" Reflector Trim

Finish

BZ All Bronze

W All White
B Black with White Trim
C Clear with White Trim
H Haze with White Trim
BB All Black
CN Clear with Nickel Trim
GG All Gold