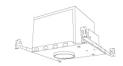

### 4" Accessories

Fire Enclosure

Mica Fire Tape

| CAT NO. | SPECIFICATIONS    |
|---------|-------------------|
| FIRECVR | 9 ¾" H x 17" O.D. |

| CAT NO.    | SPECIFICATIONS             |
|------------|----------------------------|
| FIREENCL   | 20 %" L x 14 %" W          |
| FIREENCL-S | Shallow, 16" L x 14 $\%$ " |