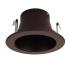

#### **Options**

All White

Clear w/White Trim

All Bronze

Haze w/White Trim

All Gold

Black w/White Trim

All Black

#### **Product Number**

| Item    | Finish                 |
|---------|------------------------|
| EL999CN | Clear with Nickel Trim |

4" Reflector Trim

Finish

BZ All Bronze

W All White
B Black with White Trim
C Clear with White Trim
H Haze with White Trim
BB All Black
CN Clear with Nickel Trim
GG All Gold