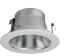

#### **Options**

All White

Clear w/White Trim

All Bronze

Haze w/White Trim

All Gold

Black w/White Trim

All Black

#### **Product Number**

| Item    | Finish                 |
|---------|------------------------|
| EL999CN | Clear with Nickel Trim |

4" Reflector Trim

Finish

BZ All Bronze

W All White
B Black with White Trim
C Clear with White Trim
H Haze with White Trim
BB All Black
CN Clear with Nickel Trim
GG All Gold