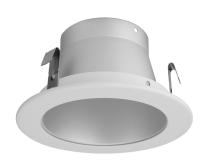

## 4" Reflector Trim

#### **Features**

- · Reflector Trim.
- Lamp: 32W max CFL (PL-T), 40W MAX A19 or R16, 50W MAX PAR20 or R20.
- O.D.: 5"

#### **Technical Details**

Construction: Meticulously manufactured trim with a powder coated or anodized finish.

Installation: Clips securely mount trim into the housing and keeps ring flush with ceiling.

Compatible Housing: Compatible with 4"Line Voltage IC and Non-IC versions.

**Lamp:** Compatible with Medium base (E26) PAR type.