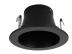

#### **Options**

All White

Clear w/White Trim

All Bronze

Haze w/White Trim

All Gold

Black w/White Trim

All Black

#### **Product Number**

| Item    | Finish                 |
|---------|------------------------|
| EL999CN | Clear with Nickel Trim |

4" Reflector Trim

Finish

BZ All Bronze

W All White
B Black with White Trim
C Clear with White Trim
H Haze with White Trim
BB All Black
CN Clear with Nickel Trim
GG All Gold