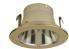

#### **Options**

All White

Clear w/White Trim

All Bronze

Haze w/White Trim

All Gold

Black w/White Trim

All Black

#### **Product Number**

| Item    | Finish                 |
|---------|------------------------|
| EL999CN | Clear with Nickel Trim |

4" Reflector Trim

Finish

BZ All Bronze

W All White
B Black with White Trim
C Clear with White Trim
H Haze with White Trim
BB All Black
CN Clear with Nickel Trim
GG All Gold